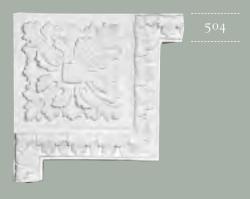

618 CORNERPIECE COMPATIBLE WITH PANEL MOULDING #584
13 1/2"H x 13 1/2"W x 3/4"P

620 SHELL AND PEARL CORNERPIECE, COMPATIBLE WITH PANEL MOULDING #522
13"H x 13"w x 3/4"P

622 TILE CORNERPIECE WITH ACANTHUS LEAF,
COMPATIBLE WITH PANEL MOULDING #504
10"H x 10"W x 5/8"P