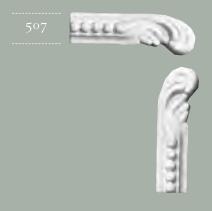

674 CUT CORNERPIECE COMPATIBLE
WITH PANEL MOULDING #592
5"H x 5"W x 1/2"P

Panel Mouldings

CORNERPIECE WITH ACANTHUS AND SHELL,
COMPATIBLE WITH #507 PANEL MOULDING
AND #613 FLOATING ENDPIECE
12"H x 12"W x 5/8"P