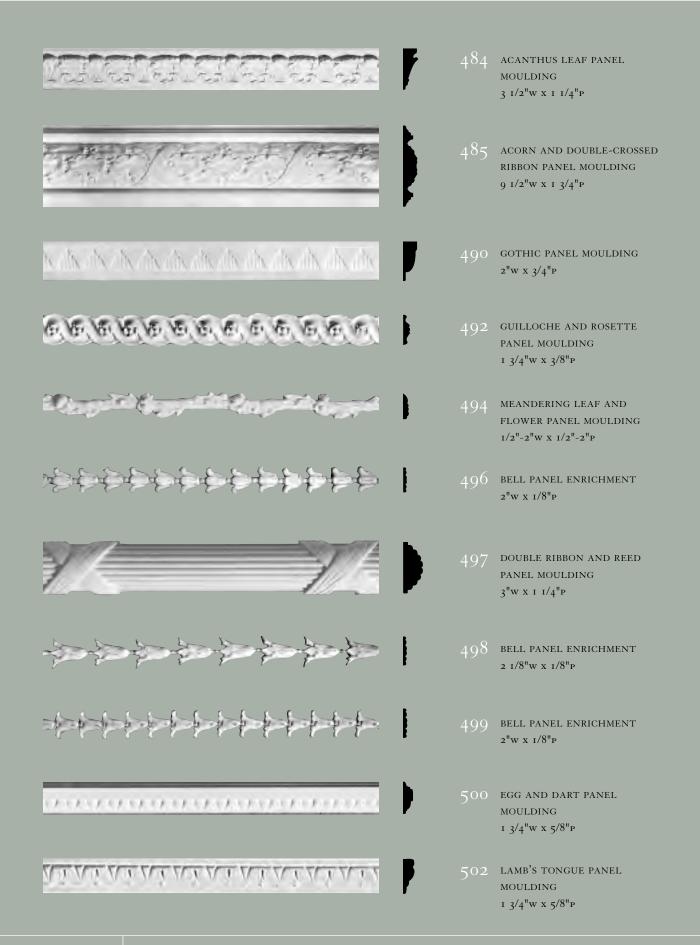

## PANEL MOULDINGS

Walls began to be divided during the beginning of the 18th century (early Georgian period) into the frieze, field and dado, which was inspired by the proportions of the architrave, column and base in classical architecture. Both the field (above the chair rail) and the dado (below the chair rail) could be defined by sets of panel mouldings, which formed rectangles or squares. This moulding might be figured with a bead and barrel or lamb's tongue motif, among others, or merely contoured by using all the varieties of classical shapes: ogee, reverse ogee, cavetto, etc. The use of panel mouldings has waxed and waned over the centuries, becoming quite prominent during the late 1700's with Robert Adam's brilliant reinterpretation of classical motifs. Panel moulding also includes the "S" and "C" curves, identified with the exuberant period of Rococo plasterwork, when panel mouldings with mid-panel drops became quite extravagant.