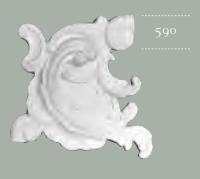

644 FLORAL CORNERPIECE WITH PANEL MOULDING #590
5 1/2"H x 5 1/2"W x 1/2"P

646 SHELL CORNERPIECE COMPATIBLE
WITH PANEL MOULDING #526
8"h x 8"w x 1/2"p

CORNERPIECE, COMPATIBLE
WITH PANEL MOULDING #580
8"h x 8"w x 5/8"p