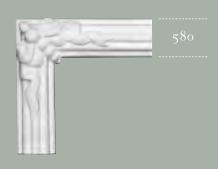

607 CARTOUCHE CORNERPIECE
COMPATIBLE WITH PANEL
MOULDING #580
5"H x 5"W x 5/8"P

 $7\,\mathrm{II}$  Coupled leaf moulding enrichment  $8\,\mathrm{1/2"H}$  x 4  $\mathrm{1/2"W}$  x 3/8"p

713 COUPLE LEAF PANEL MOULDING ENRICHMENT
8 1/2"H x 3"w x 3/8"P