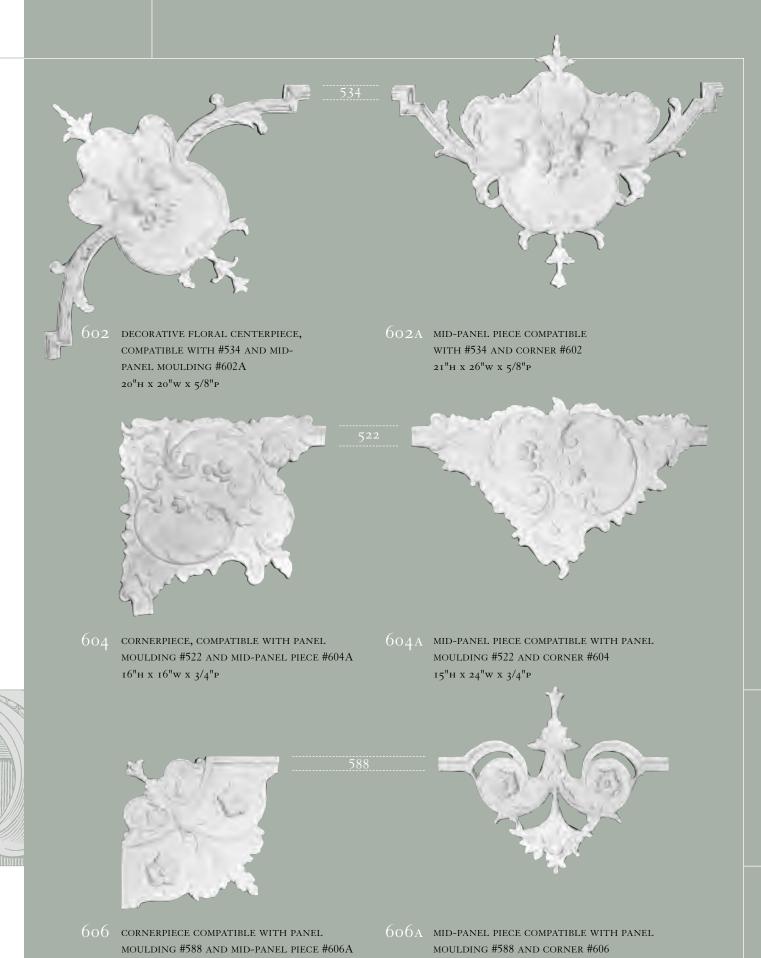

mouldings used to frame areas of the wall or ceiling.

Panel mouldings may sit proud of the wall surface,

or sit flush in order to frame a recessed area; they

may also frame a raised panel.

## PANEL MOULDINGS

Walls began to be divided during the beginning of the 18th century (early Georgian period) into the frieze, field and dado, which was inspired by the proportions of the architrave, column and base in classical architecture. Both the field (above the chair rail) and the dado (below the chair rail) could be defined by sets of panel mouldings, which formed rectangles or squares. This moulding might be figured with a bead and barrel or lamb's tongue motif, among others, or merely contoured by using all the varieties of classical shapes: ogee, reverse ogee, cavetto, etc. The use of panel mouldings has waxed and waned over the centuries, becoming quite prominent during the late 1700's with Robert Adam's brilliant reinterpretation of classical motifs. Panel moulding also includes the "S" and "C" curves, identified with the exuberant period of Rococo plasterwork, when panel mouldings with mid-panel drops became quite extravagant.