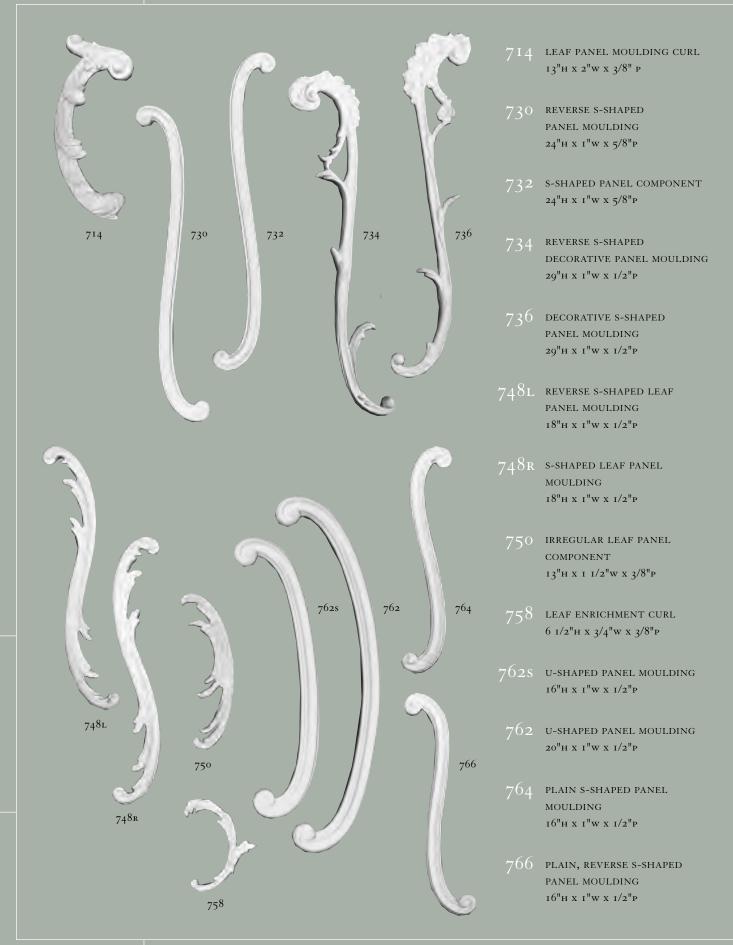

716 FLORAL LEAFED PANEL MOULDING ENRICHMENT
9 1/4"H x 4"w x 3/8"P

728 SHELL ENRICHMENT
14 1/2"H X 10 1/2"W X 1/2"P

744 PANEL MOULDING ENRICHMENT 8"H x 2 1/2"w x 3/8"p

746 BAROQUE LEAF PANEL MOULDING 5 1/2"H X 24"W X 5/8"P