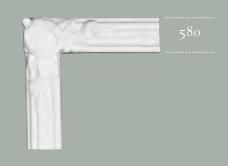

644 FLORAL CORNERPIECE WITH PANEL MOULDING #590
5 1/2"H x 5 1/2"W x 1/2"P

646 SHELL CORNERPIECE COMPATIBLE
WITH PANEL MOULDING #526
8"h x 8"w x 1/2"p

CORNERPIECE, COMPATIBLE
WITH PANEL MOULDING #580
8"h x 8"w x 5/8"p

O50 DOUBLE SQUARE CORNERPIECE
WITH LAMB'S TONGUE AND
ACANTHUS, COMPATIBLE WITH
PANEL MOULDING #504
7"H x 7"W x 5/8"P

CORNERPIECE WITH REEDING
AND BOW, COMPATIBLE WITH
#580 PANEL MOULDING
5 1/4"H x 5 1/4"w x 5/8"P