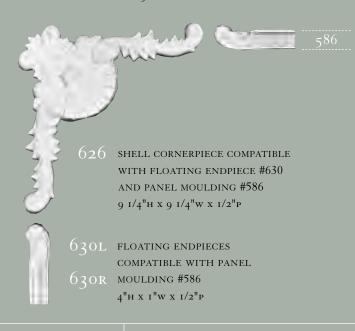

638 CORNERPIECE WITH FLORAL, BEAD AND BARREL, COMPATIBLE WITH PANEL MOULDING #528
5 1/2"H x 5 1/2"W x 5/8"P

640 CORNERPIECE COMPATIBLE
WITH PANEL MOULDING #586
8 1/2"H x 8 1/2"w x 1/2"p

642 CORNERPIECE COMPATIBLE
WITH PANEL MOULDING #584
9 1/2"H x 9 1/2"W x 3/4"P