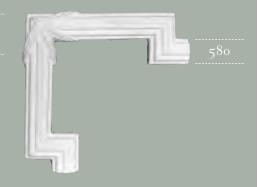

644 FLORAL CORNERPIECE WITH PANEL MOULDING #590
5 1/2"H x 5 1/2"W x 1/2"P

646 SHELL CORNERPIECE COMPATIBLE
WITH PANEL MOULDING #526
8"h x 8"w x 1/2"p

CORNERPIECE, COMPATIBLE
WITH PANEL MOULDING #580
8"h x 8"w x 5/8"p