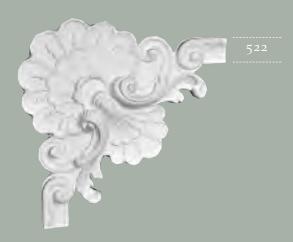

O 2.4 CORNERPIECE COMPATIBLE
WITH PANEL MOULDING #478
II"H X II"W X I/2"P

632 URN AND FLORAL CORNERPIECE COMPATIBLE
WITH PANEL MOULDING #522
8"H x 8"w x 3/4"P

635 SHELL CORNERPIECE WITH WRAPPED REED, COMPATIBLE WITH PANEL MOULDING #534 8 3/4"H x 8 3/4"w x 5/8"P