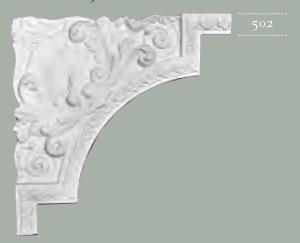

612 SHELL, ACANTHUS AND LAMB'S TONGUE CORNERPIECE COMPATIBLE WITH #502 17"H x 17"w x 5/8"p

614 URN, FLOWER AND CAMEO CORNERPIECE
COMPATIBLE WITH PANEL MOULDING #476
13"H X 13"W X 3/4"P

ACANTHUS LEAF CORNERPIECE, COMPATIBLE WITH PANEL MOULDING #525