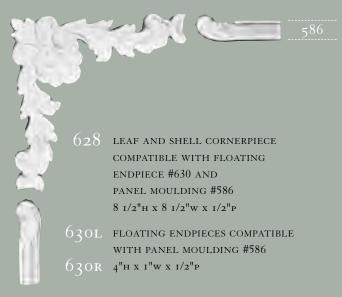

LAMB'S TONGUE CORNERPIECE COMPATIBLE WITH #502 17"H x 17"w x 5/8"p



614 URN, FLOWER AND CAMEO CORNERPIECE
COMPATIBLE WITH PANEL MOULDING #476
13"H X 13"W X 3/4"P



ACANTHUS LEAF CORNERPIECE, COMPATIBLE WITH PANEL MOULDING #525

13"H x 13"W x 3/4"P



613L FLOATING ENDPIECES COMPATIBLE WITH PANEL MOULDING #507
613R 3 3/4"H x 1"W x 5/8"P



616 ACANTHUS AND RIBBON-WRAPPED CORNERPIECE COMPATIBLE WITH PANEL MOULDING #536
11"H X 11"W X 3/8"P



618 CORNERPIECE COMPATIBLE WITH PANEL MOULDING #584
13 1/2"H x 13 1/2"W x 3/4"P



620 SHELL AND PEARL CORNERPIECE, COMPATIBLE WITH PANEL MOULDING #522
13"H x 13"w x 3/4"P



622 TILE CORNERPIECE WITH ACANTHUS LEAF,
COMPATIBLE WITH PANEL MOULDING #504
10"H x 10"W x 5/8"P



O 2.4 CORNERPIECE COMPATIBLE
WITH PANEL MOULDING #478
II"H X II"W X I/2"P







632 URN AND FLORAL CORNERPIECE COMPATIBLE
WITH PANEL MOULDING #522
8"H x 8"w x 3/4"P



635 SHELL CORNERPIECE WITH WRAPPED REED, COMPATIBLE WITH PANEL MOULDING #534 8 3/4"H x 8 3/4"w x 5/8"P



637L WRAPPED REED BUNDLE FLOATING ENDPIECES, COMPATIBLE WITH PANEL MOULDING #534
637R 5"H x 1 1/4"w x 5/8"p



634 URN AND FLORAL CORNERPIECE COMPATIBLE
WITH PANEL MOULDING #508
7 7/8"H x 7 7/8"w x 1/2"P



636 FLORAL AND PALM LEAF CORNERPIECE,
COMPATIBLE WITH PANEL MOULDING #512
9"H x 9"W x 5/8"P



638 CORNERPIECE WITH FLORAL, BEAD AND BARREL, COMPATIBLE WITH PANEL MOULDING #528
5 1/2"H x 5 1/2"W x 5/8"P



640 CORNERPIECE COMPATIBLE
WITH PANEL MOULDING #586
8 1/2"H x 8 1/2"w x 1/2"p



642 CORNERPIECE COMPATIBLE
WITH PANEL MOULDING #584
9 1/2"H x 9 1/2"W x 3/4"P



644 FLORAL CORNERPIECE WITH