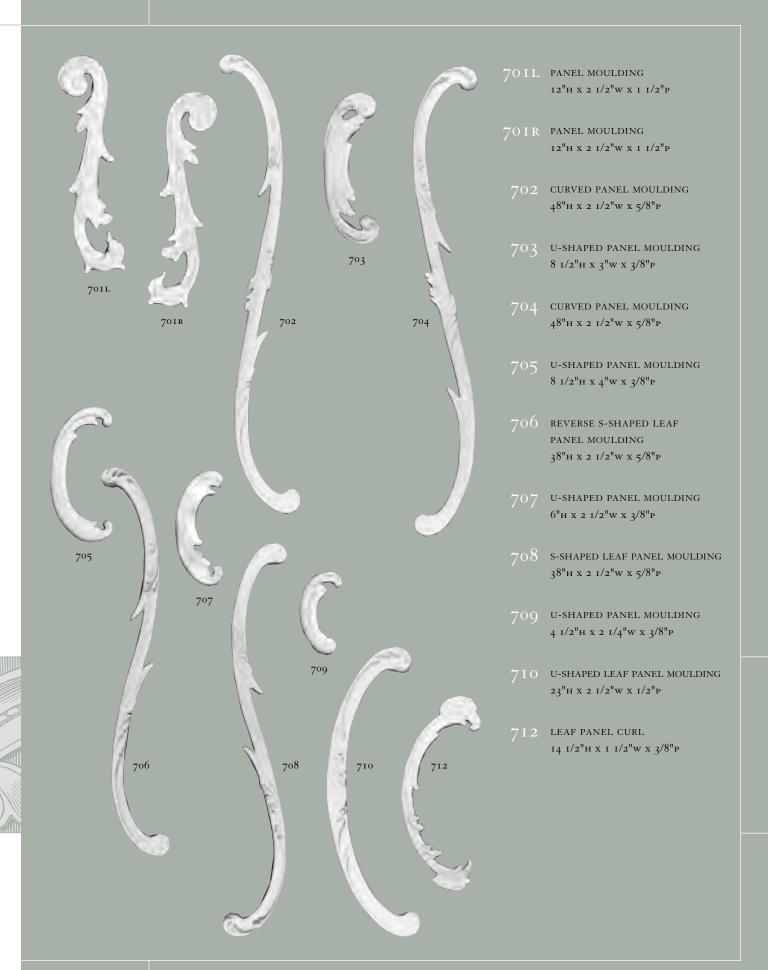

mouldings used to frame areas of the wall or ceiling.

Panel mouldings may sit proud of the wall surface,

or sit flush in order to frame a recessed area; they

may also frame a raised panel.

## PANEL MOULDINGS

Walls began to be divided during the beginning of the 18th century (early Georgian period) into the frieze, field and dado, which was inspired by the proportions of the architrave, column and base in classical architecture. Both the field (above the chair rail) and the dado (below the chair rail) could be defined by sets of panel mouldings, which formed rectangles or squares. This moulding might be figured with a bead and barrel or lamb's tongue motif, among others, or merely contoured by using all the varieties of classical shapes: ogee, reverse ogee, cavetto, etc. The use of panel mouldings has waxed and waned over the centuries, becoming quite prominent during the late 1700's with Robert Adam's brilliant reinterpretation of classical motifs. Panel moulding also includes the "S" and "C" curves, identified with the exuberant period of Rococo plasterwork, when panel mouldings with mid-panel drops became quite extravagant.