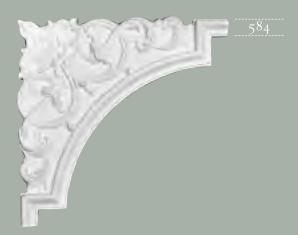

618 CORNERPIECE COMPATIBLE WITH PANEL MOULDING #584
13 1/2"H x 13 1/2"W x 3/4"P

620 SHELL AND PEARL CORNERPIECE, COMPATIBLE WITH PANEL MOULDING #522
13"H x 13"w x 3/4"P

622 TILE CORNERPIECE WITH ACANTHUS LEAF,
COMPATIBLE WITH PANEL MOULDING #504
10"H x 10"W x 5/8"P