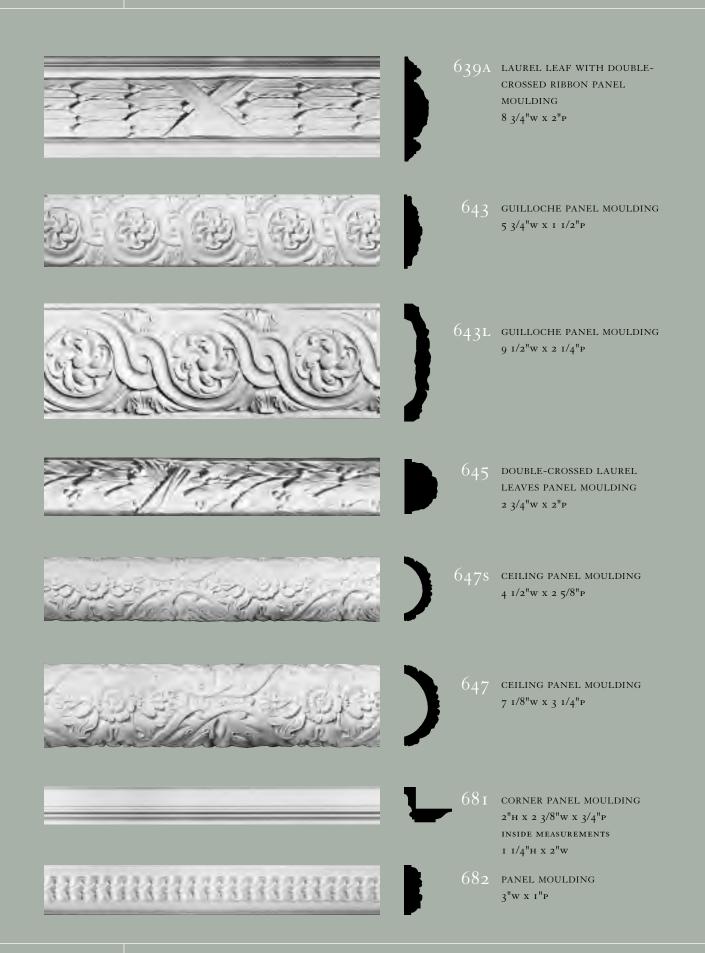

## PANEL MOULDINGS

Walls began to be divided during the beginning of the 18th century (early Georgian period) into the frieze, field and dado, which was inspired by the proportions of the architrave, column and base in classical architecture. Both the field (above the chair rail) and the dado (below the chair rail) could be defined by sets of panel mouldings, which formed rectangles or squares. This moulding might be figured with a bead and barrel or lamb's tongue motif, among others, or merely contoured by using all the varieties of classical shapes: ogee, reverse ogee, cavetto, etc. The use of panel mouldings has waxed and waned over the centuries, becoming quite prominent during the late 1700's with Robert Adam's brilliant reinterpretation of classical motifs. Panel moulding also includes the "S" and "C" curves, identified with the exuberant period of Rococo plasterwork, when panel mouldings with mid-panel drops became quite extravagant.