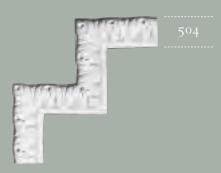

|                                                          | 520 | DENTIL PANEL MOULDING 1 1/2"W X 3/4"P                                 |
|----------------------------------------------------------|-----|-----------------------------------------------------------------------|
| रक्षरकर्ष करें। व्यानको क्षेत्र स्थान स्थान स्थानको रक्ष | 522 | DECORATIVE PANEL MOULDING I 1/4"W X 3/4"P                             |
|                                                          | 523 | PLAIN PANEL MOULDING 1 3/4"w x 5/8"p                                  |
|                                                          | 524 | GUILLOCHE PANEL MOULDING I 3/4"w x 1/2"p                              |
|                                                          | 525 | PLAIN PANEL MOULDING 1 5/8"w x 3/4"p                                  |
|                                                          | 526 | PANEL MOULDING I 1/2"W X 1/2"P                                        |
|                                                          | 527 | ROLLING RIBBON PANEL MOULDING WITH BEAD 2 1/4"w x 7/8"p               |
| 301 301 00 300 101 301 301 307                           | 528 | BEAD AND BARREL PANEL MOULDING I"W x 5/8"P                            |
|                                                          | 529 | DOUBLE-CROSSED RIBBON PANEL MOULDING 2 3/4"W X I I/4"P                |
| -                                                        | 530 | PEARL PANEL MOULDING 1"W x 5/8"P                                      |
|                                                          | 532 | BUNDLED WREATH FLOWER<br>AND RIBBON PANEL MOULDING<br>I 3/8"w x 5/8"p |

618 CORNERPIECE COMPATIBLE WITH PANEL MOULDING #584
13 1/2"H x 13 1/2"W x 3/4"P

620 SHELL AND PEARL CORNERPIECE, COMPATIBLE WITH PANEL MOULDING #522
13"H x 13"w x 3/4"P

622 TILE CORNERPIECE WITH ACANTHUS LEAF,
COMPATIBLE WITH PANEL MOULDING #504
10"H x 10"W x 5/8"P

O50 DOUBLE SQUARE CORNERPIECE
WITH LAMB'S TONGUE AND
ACANTHUS, COMPATIBLE WITH
PANEL MOULDING #504
7"H x 7"W x 5/8"P

CORNERPIECE WITH REEDING
AND BOW, COMPATIBLE WITH
#580 PANEL MOULDING
5 1/4"H x 5 1/4"w x 5/8"P