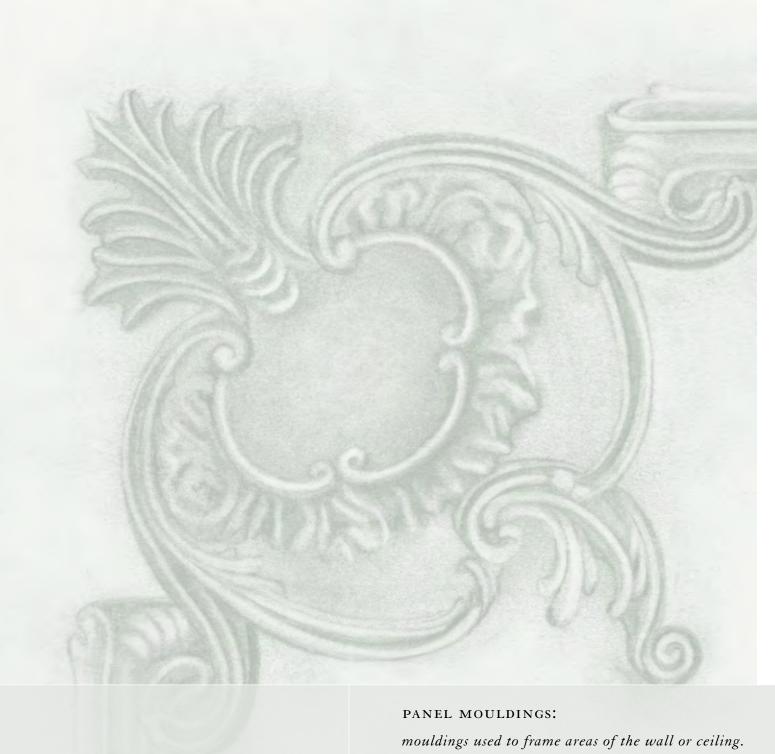

mouldings used to frame areas of the wall or ceiling.

Panel mouldings may sit proud of the wall surface,

or sit flush in order to frame a recessed area; they

may also frame a raised panel.

## PANEL MOULDINGS

Walls began to be divided during the beginning of the 18th century (early Georgian period) into the frieze, field and dado, which was inspired by the proportions of the architrave, column and base in classical architecture. Both the field (above the chair rail) and the dado (below the chair rail) could be defined by sets of panel mouldings, which formed rectangles or squares. This moulding might be figured with a bead and barrel or lamb's tongue motif, among others, or merely contoured by using all the varieties of classical shapes: ogee, reverse ogee, cavetto, etc. The use of panel mouldings has waxed and waned over the centuries, becoming quite prominent during the late 1700's with Robert Adam's brilliant reinterpretation of classical motifs. Panel moulding also includes the "S" and "C" curves, identified with the exuberant period of Rococo plasterwork, when panel mouldings with mid-panel drops became quite extravagant.