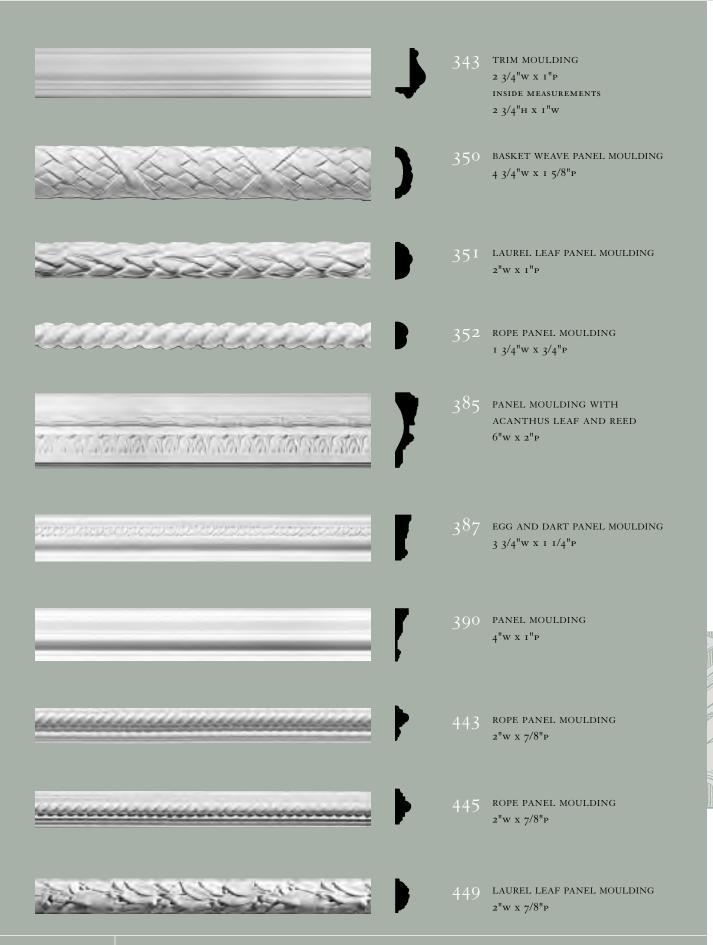

the proportions of the architrave, column and base in classical architecture. Both the field (above the chair rail) and the dado (below the chair rail) could be defined by sets of panel mouldings, which formed rectangles or squares. This moulding might be figured with a bead and barrel or lamb's tongue motif, among others, or merely contoured by using all the varieties of classical shapes: ogee, reverse ogee, cavetto, etc. The use of panel mouldings has waxed and waned over the centuries, becoming quite prominent during the late 1700's with Robert Adam's brilliant reinterpretation of classical motifs. Panel moulding also includes the "S" and "C" curves, identified with the exuberant period of Rococo plasterwork, when panel mouldings with mid-panel drops became quite extravagant.















|