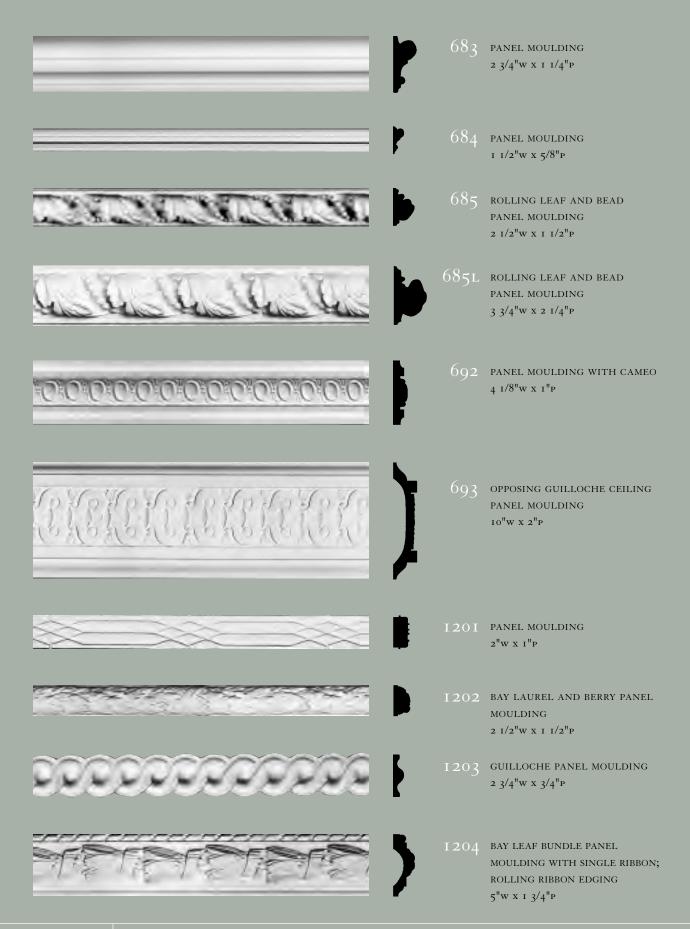

mouldings used to frame areas of the wall or ceiling.

Panel mouldings may sit proud of the wall surface,

or sit flush in order to frame a recessed area; they

may also frame a raised panel.

## PANEL MOULDINGS

Walls began to be divided during the beginning of the 18th century (early Georgian period) into the frieze, field and dado, which was inspired by the proportions of the architrave, column and base in classical architecture. Both the field (above the chair rail) and the dado (below the chair rail) could be defined by sets of panel mouldings, which formed rectangles or squares. This moulding might be figured with a bead and barrel or lamb's tongue motif, among others, or merely contoured by using all the varieties of classical shapes: ogee, reverse ogee, cavetto, etc. The use of panel mouldings has waxed and waned over the centuries, becoming quite prominent during the late 1700's with Robert Adam's brilliant reinterpretation of classical motifs. Panel moulding also includes the "S" and "C" curves, identified with the exuberant period of Rococo plasterwork, when panel mouldings with mid-panel drops became quite extravagant.