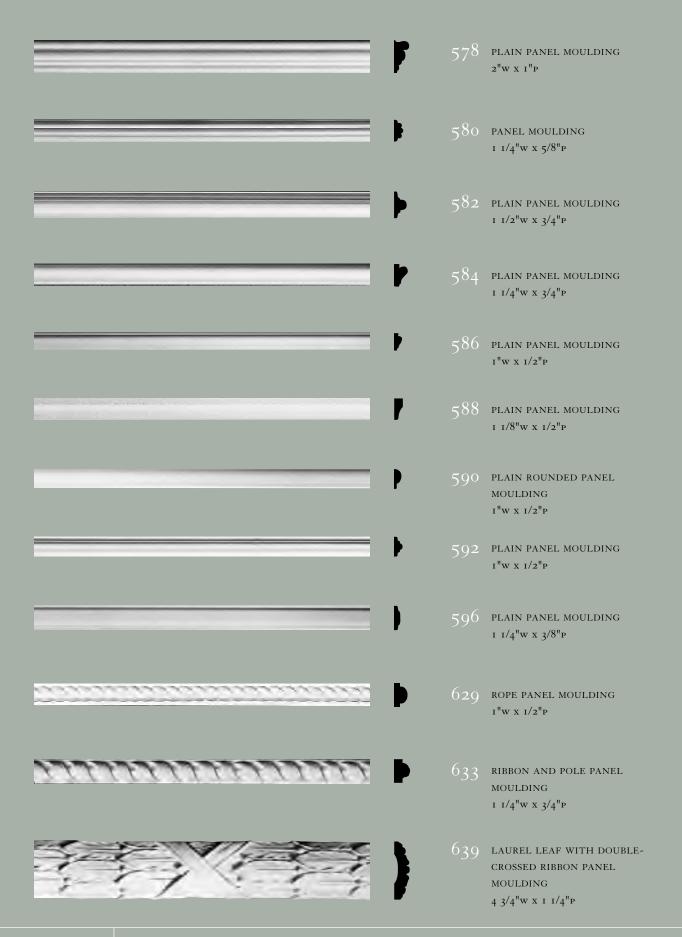

## PANEL MOULDINGS

Walls began to be divided during the beginning of the 18th century (early Georgian period) into the frieze, field and dado, which was inspired by the proportions of the architrave, column and base in classical architecture. Both the field (above the chair rail) and the dado (below the chair rail) could be defined by sets of panel mouldings, which formed rectangles or squares. This moulding might be figured with a bead and barrel or lamb's tongue motif, among others, or merely contoured by using all the varieties of classical shapes: ogee, reverse ogee, cavetto, etc. The use of panel mouldings has waxed and waned over the centuries, becoming quite prominent during the late 1700's with Robert Adam's brilliant reinterpretation of classical motifs. Panel moulding also includes the "S" and "C" curves, identified with the exuberant period of Rococo plasterwork, when panel mouldings with mid-panel drops became quite extravagant.