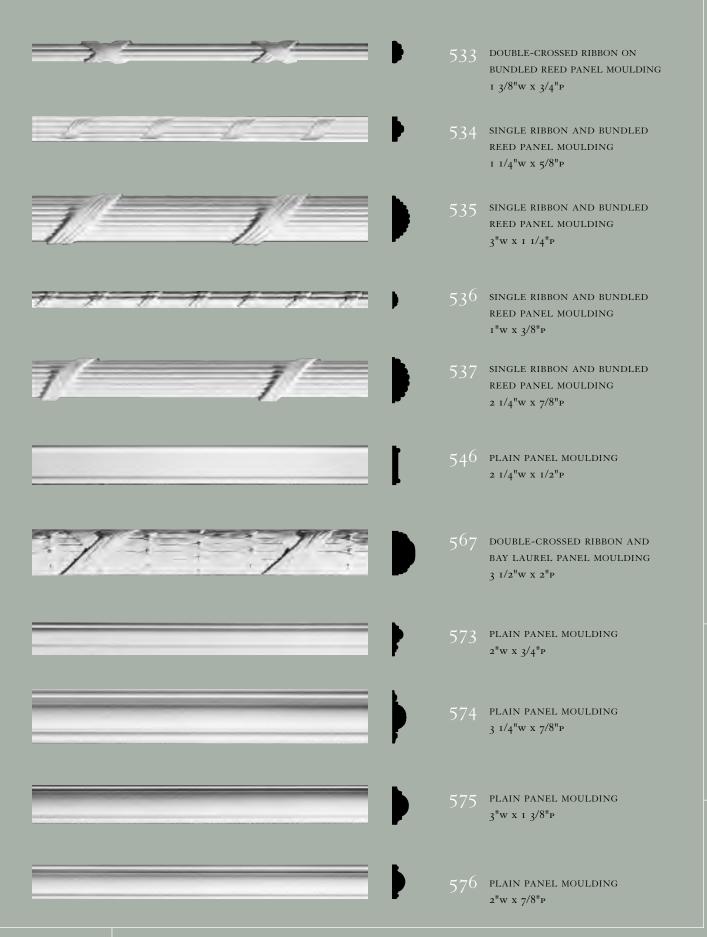

## PANEL MOULDINGS

Walls began to be divided during the beginning of the 18th century (early Georgian period) into the frieze, field and dado, which was inspired by the proportions of the architrave, column and base in classical architecture. Both the field (above the chair rail) and the dado (below the chair rail) could be defined by sets of panel mouldings, which formed rectangles or squares. This moulding might be figured with a bead and barrel or lamb's tongue motif, among others, or merely contoured by using all the varieties of classical shapes: ogee, reverse ogee, cavetto, etc. The use of panel mouldings has waxed and waned over the centuries, becoming quite prominent during the late 1700's with Robert Adam's brilliant reinterpretation of classical motifs. Panel moulding also includes the "S" and "C" curves, identified with the exuberant period of Rococo plasterwork, when panel mouldings with mid-panel drops became quite extravagant.