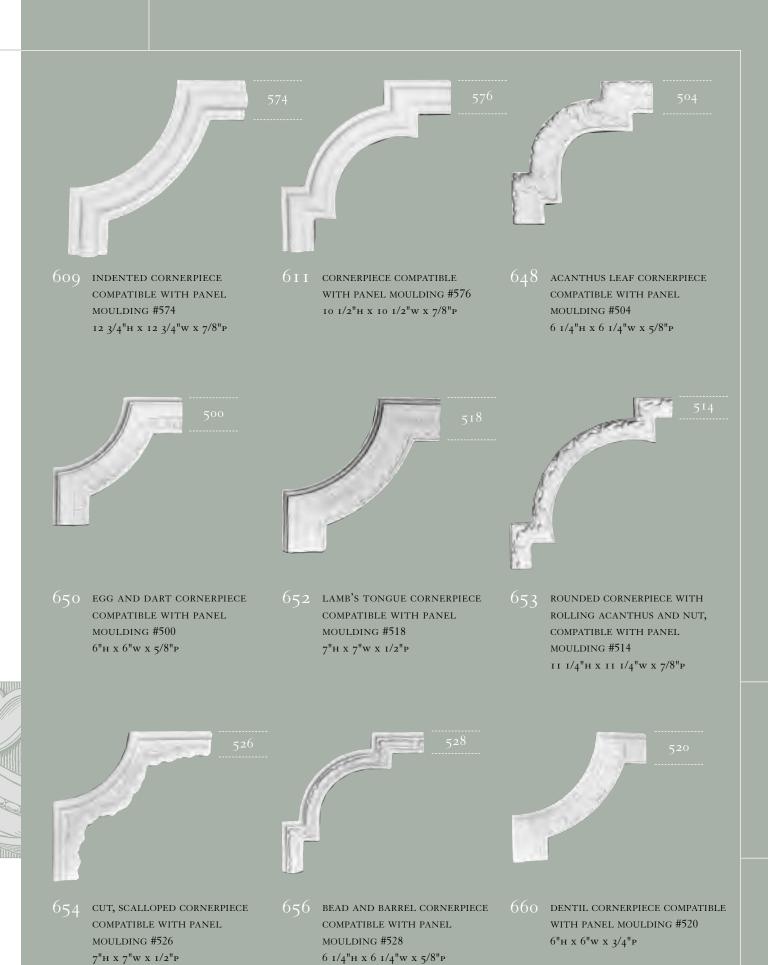

mouldings used to frame areas of the wall or ceiling.

Panel mouldings may sit proud of the wall surface,

or sit flush in order to frame a recessed area; they

may also frame a raised panel.

## PANEL MOULDINGS

Walls began to be divided during the beginning of the 18th century (early Georgian period) into the frieze, field and dado, which was inspired by the proportions of the architrave, column and base in classical architecture. Both the field (above the chair rail) and the dado (below the chair rail) could be defined by sets of panel mouldings, which formed rectangles or squares. This moulding might be figured with a bead and barrel or lamb's tongue motif, among others, or merely contoured by using all the varieties of classical shapes: ogee, reverse ogee, cavetto, etc. The use of panel mouldings has waxed and waned over the centuries, becoming quite prominent during the late 1700's with Robert Adam's brilliant reinterpretation of classical motifs. Panel moulding also includes the "S" and "C" curves, identified with the exuberant period of Rococo plasterwork, when panel mouldings with mid-panel drops became quite extravagant.