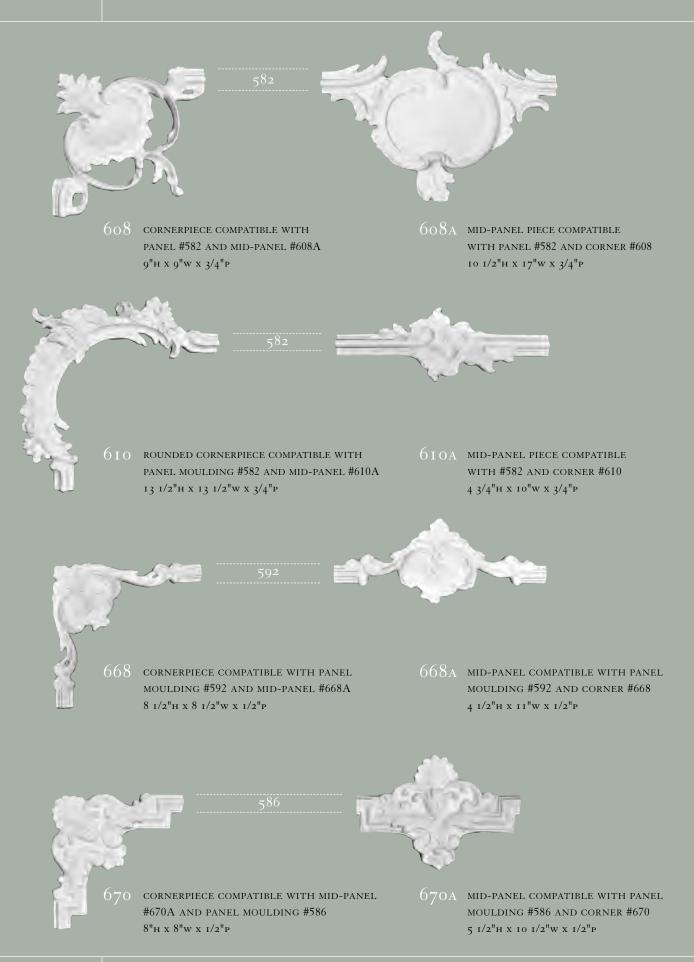

mouldings used to frame areas of the wall or ceiling.

Panel mouldings may sit proud of the wall surface,

or sit flush in order to frame a recessed area; they

may also frame a raised panel.

## PANEL MOULDINGS

Walls began to be divided during the beginning of the 18th century (early Georgian period) into the frieze, field and dado, which was inspired by the proportions of the architrave, column and base in classical architecture. Both the field (above the chair rail) and the dado (below the chair rail) could be defined by sets of panel mouldings, which formed rectangles or squares. This moulding might be figured with a bead and barrel or lamb's tongue motif, among others, or merely contoured by using all the varieties of classical shapes: ogee, reverse ogee, cavetto, etc. The use of panel mouldings has waxed and waned over the centuries, becoming quite prominent during the late 1700's with Robert Adam's brilliant reinterpretation of classical motifs. Panel moulding also includes the "S" and "C" curves, identified with the exuberant period of Rococo plasterwork, when panel mouldings with mid-panel drops became quite extravagant.