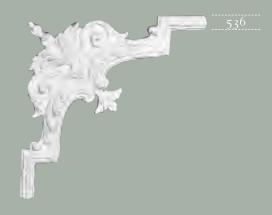

13"H x 13"W x 3/4"P

613L FLOATING ENDPIECES COMPATIBLE WITH PANEL MOULDING #507
613R 3 3/4"H x 1"W x 5/8"P

616 ACANTHUS AND RIBBON-WRAPPED CORNERPIECE COMPATIBLE WITH PANEL MOULDING #536
11"H X 11"W X 3/8"P