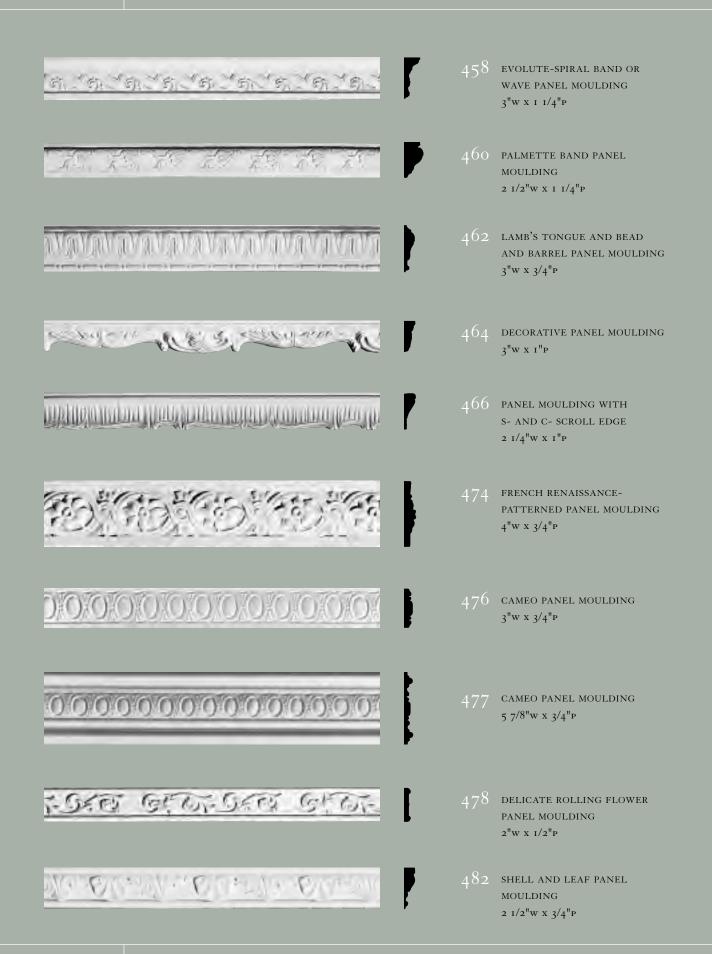

he proportions of the architrave, column and base in classical architecture. Both the field (above the chair rail) and the dado (below the chair rail) could be defined by sets of panel mouldings, which formed rectangles or squares. This moulding might be figured with a bead and barrel or lamb's tongue motif, among others, or merely contoured by using all the varieties of classical shapes: ogee, reverse ogee, cavetto, etc. The use of panel mouldings has waxed and waned over the centuries, becoming quite prominent during the late 1700's with Robert Adam's brilliant reinterpretation of classical motifs. Panel moulding also includes the "S" and "C" curves, identified with the exuberant period of Rococo plasterwork, when panel mouldings with mid-panel drops became quite extravagant.















|