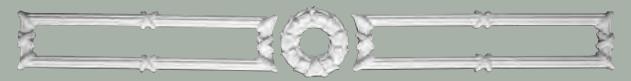

672 SQUARE FLORAL RONDELLE TO INTERSECT PANEL MOULDING #582 2 3/4"H x 2 3/4"W x 1 1/2"P

801 curved panels, left and right, with double-crossed bundled reeds and center wreath. Total length with two panels and 4 1/4" diameter wreath is 37 1/4"  $_{16~1/2}$ "h x 4"w x 1/2"p