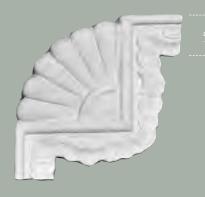

O50 DOUBLE SQUARE CORNERPIECE
WITH LAMB'S TONGUE AND
ACANTHUS, COMPATIBLE WITH
PANEL MOULDING #504
7"H x 7"W x 5/8"P

CORNERPIECE WITH REEDING
AND BOW, COMPATIBLE WITH
#580 PANEL MOULDING
5 1/4"H x 5 1/4"w x 5/8"P