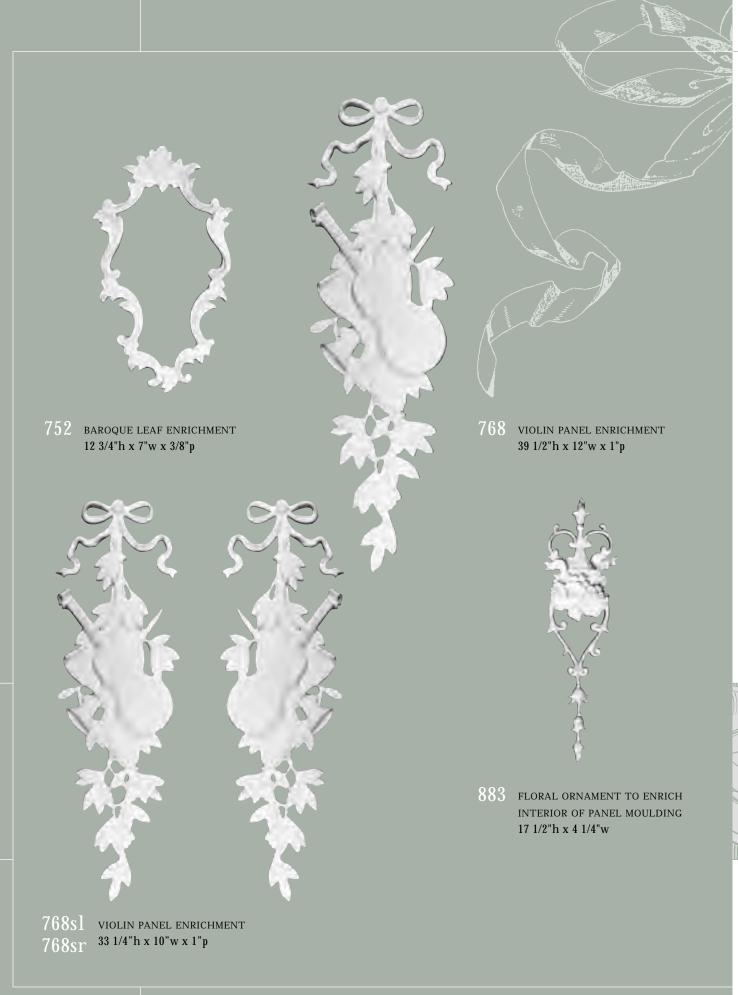

716 FLORAL LEAFED PANEL MOULDING ENRICHMENT
9 1/4"H x 4"w x 3/8"P

728 SHELL ENRICHMENT
14 1/2"H X 10 1/2"W X 1/2"P

744 PANEL MOULDING ENRICHMENT 8"H x 2 1/2"w x 3/8"p

746 BAROQUE LEAF PANEL MOULDING 5 1/2"H X 24"W X 5/8"P