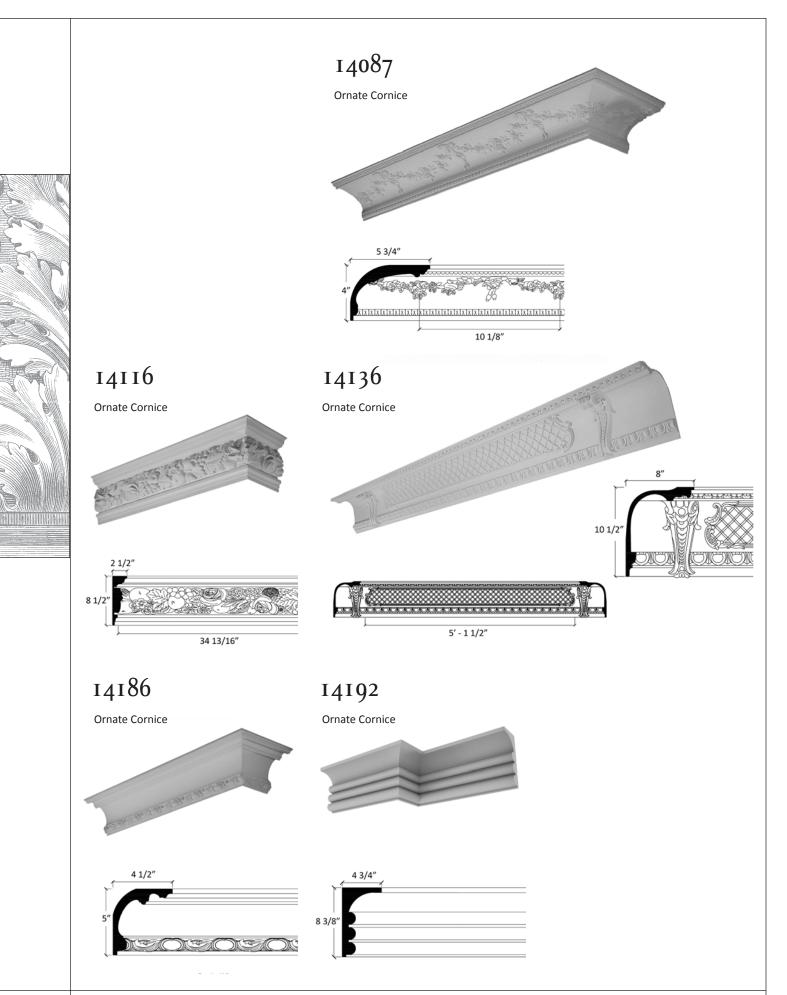

### **ORNATE CORNICE**

A projecting moulding located where the ceiling and wall meet; in classical architecture, the projecting top of an entablature; any projecting, ornamental moulding along the top of a wall, arch, etc. that finishes or "crowns" it; from the Latin corona.