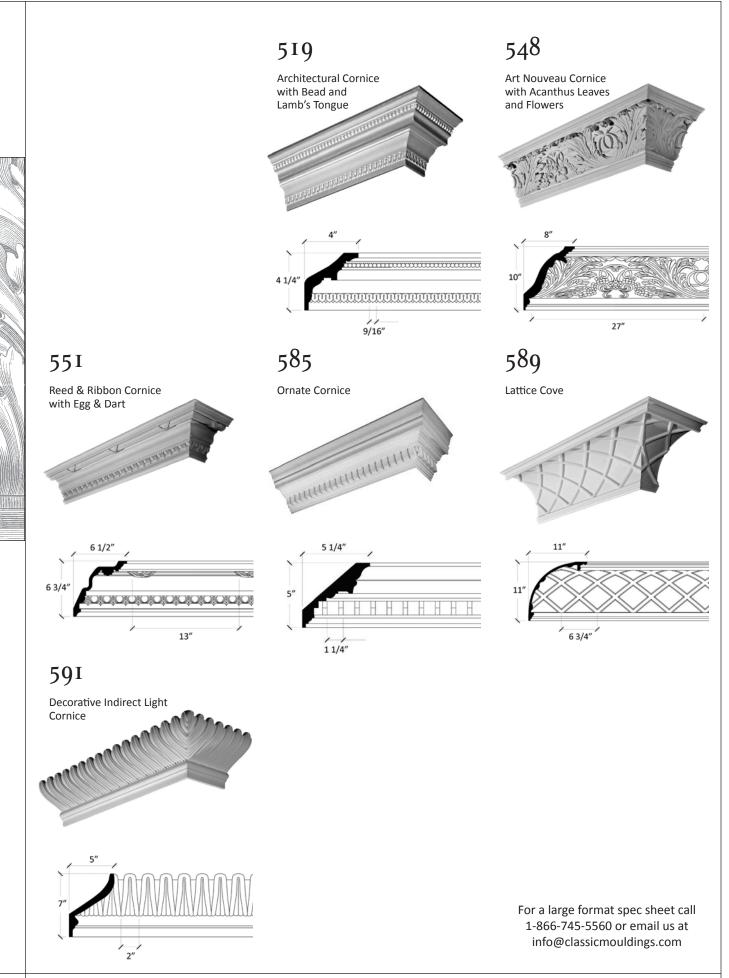

### **ORNATE CORNICE**

A projecting moulding located where the ceiling and wall meet; in classical architecture, the projecting top of an entablature; any projecting, ornamental moulding along the top of a wall, arch, etc. that finishes or "crowns" it; from the Latin corona.

4 1/4"

CLASSIC MOULDINGS INC.

ORNATE CORNICES

For a large format spec sheet call 1-866-745-5560 or email us at info@classicmouldings.com

CLASSIC MOULDINGS INC. ORNATE CORNICES