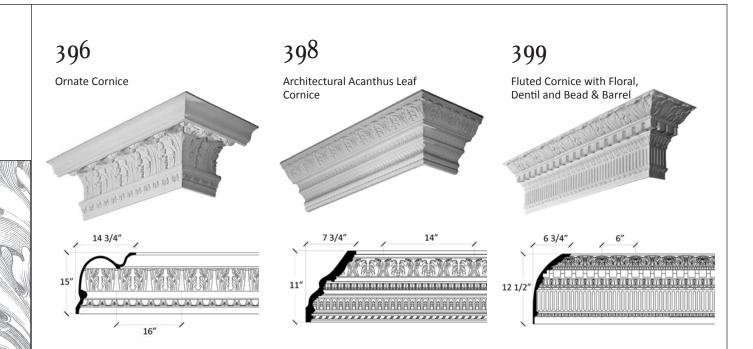

### **ORNATE CORNICE**

A projecting moulding located where the ceiling and wall meet; in classical architecture, the projecting top of an entablature; any projecting, ornamental moulding along the top of a wall, arch, etc. that finishes or "crowns" it; from the Latin corona.

4 1/4"

CLASSIC MOULDINGS INC.

ORNATE CORNICES

For a large format spec sheet call 1-866-745-5560 or email us at info@classicmouldings.com

CLASSIC MOULDINGS INC. ORNATE CORNICES