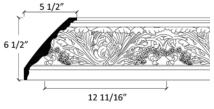

### **ORNATE CORNICE**

A projecting moulding located where the ceiling and wall meet; in classical architecture, the projecting top of an entablature; any projecting, ornamental moulding along the top of a wall, arch, etc. that finishes or "crowns" it; from the Latin corona.

4 1/4"

CLASSIC MOULDINGS INC.

ORNATE CORNICES

For a large format spec sheet call 1-866-745-5560 or email us at info@classicmouldings.com

CLASSIC MOULDINGS INC. ORNATE CORNICES