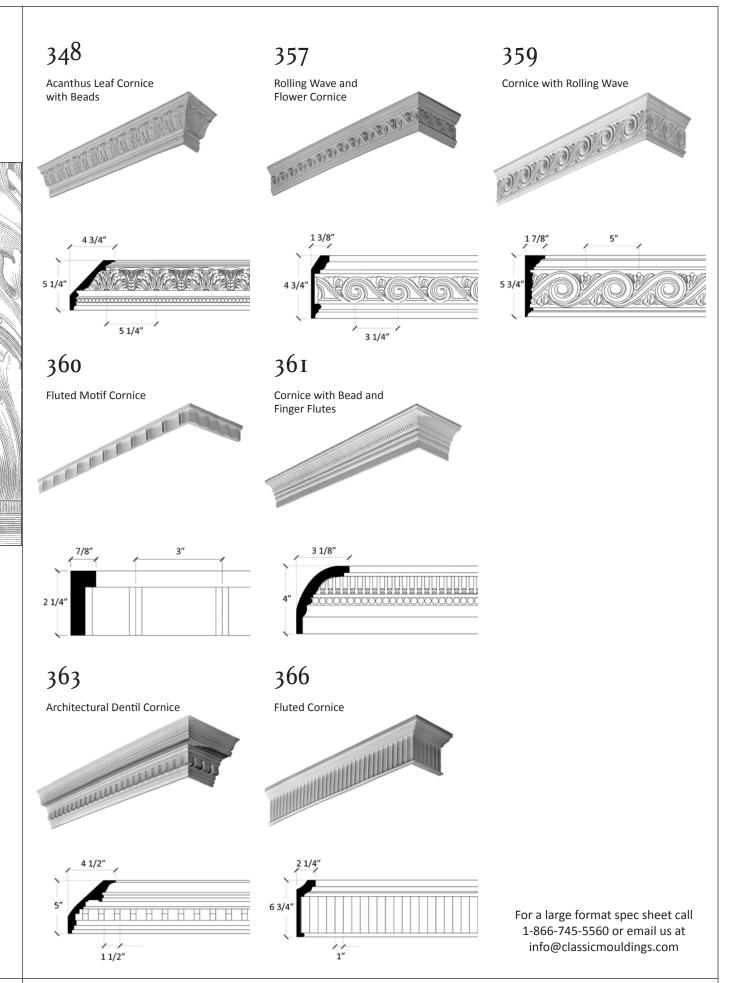

### **ORNATE CORNICE**

A projecting moulding located where the ceiling and wall meet; in classical architecture, the projecting top of an entablature; any projecting, ornamental moulding along the top of a wall, arch, etc. that finishes or "crowns" it; from the Latin corona.

4 1/4"

CLASSIC MOULDINGS INC.

ORNATE CORNICES

For a large format spec sheet call 1-866-745-5560 or email us at info@classicmouldings.com

CLASSIC MOULDINGS INC. ORNATE CORNICES