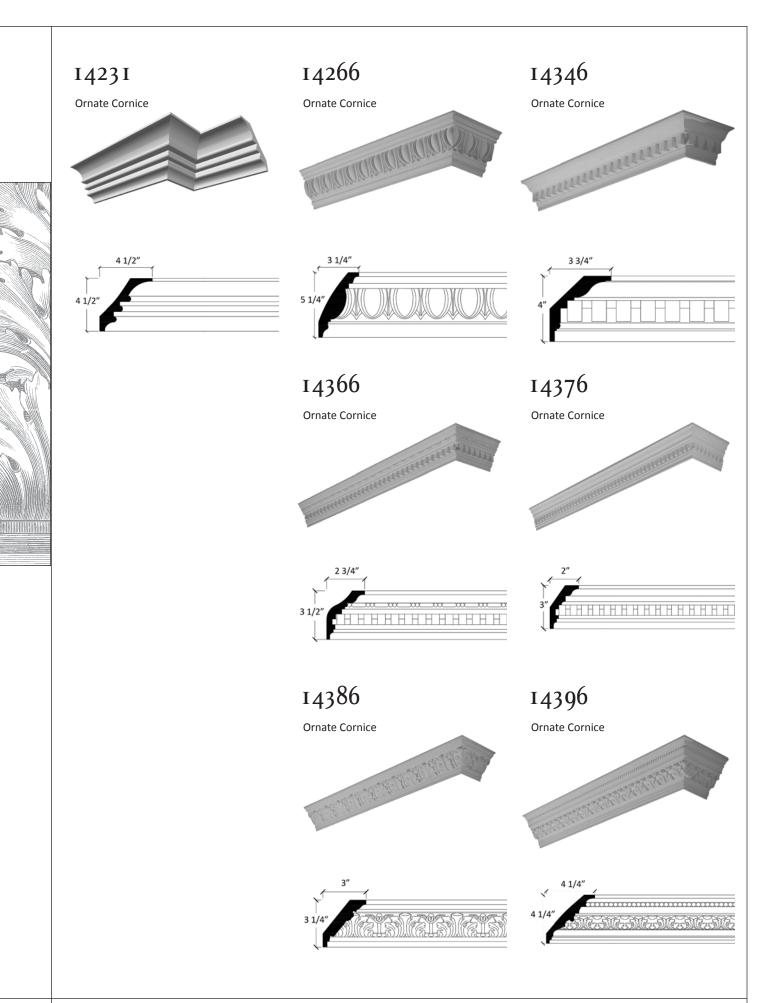

### **ORNATE CORNICE**

A projecting moulding located where the ceiling and wall meet; in classical architecture, the projecting top of an entablature; any projecting, ornamental moulding along the top of a wall, arch, etc. that finishes or "crowns" it; from the Latin corona.