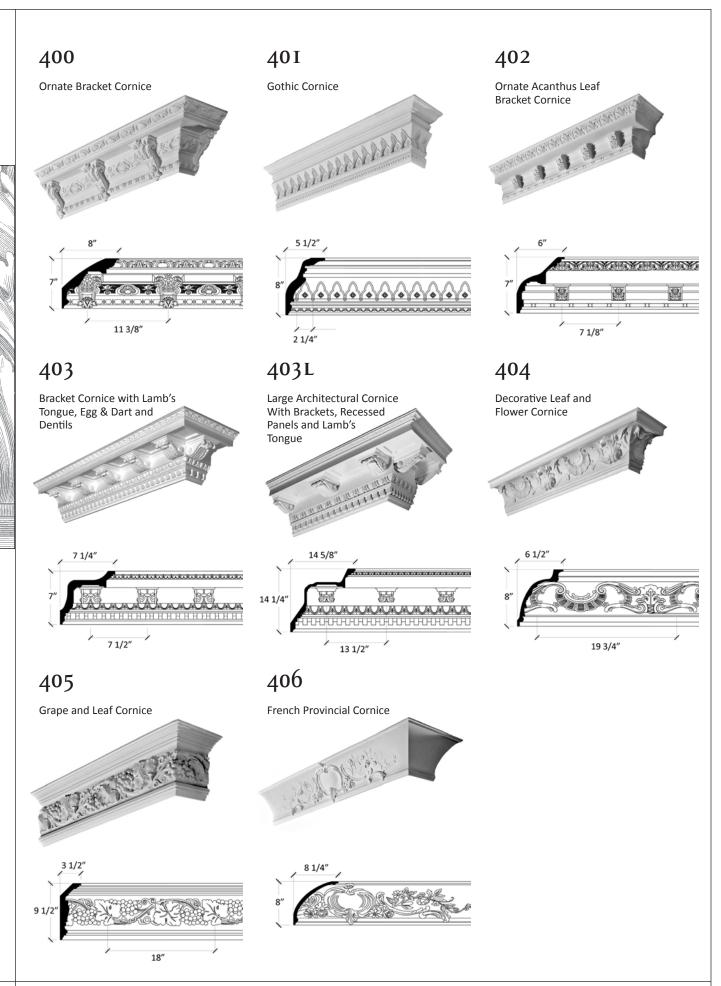

### **ORNATE CORNICE**

A projecting moulding located where the ceiling and wall meet; in classical architecture, the projecting top of an entablature; any projecting, ornamental moulding along the top of a wall, arch, etc. that finishes or "crowns" it; from the Latin corona.

4 1/4"

CLASSIC MOULDINGS INC.

ORNATE CORNICES

For a large format spec sheet call 1-866-745-5560 or email us at info@classicmouldings.com

CLASSIC MOULDINGS INC. ORNATE CORNICES