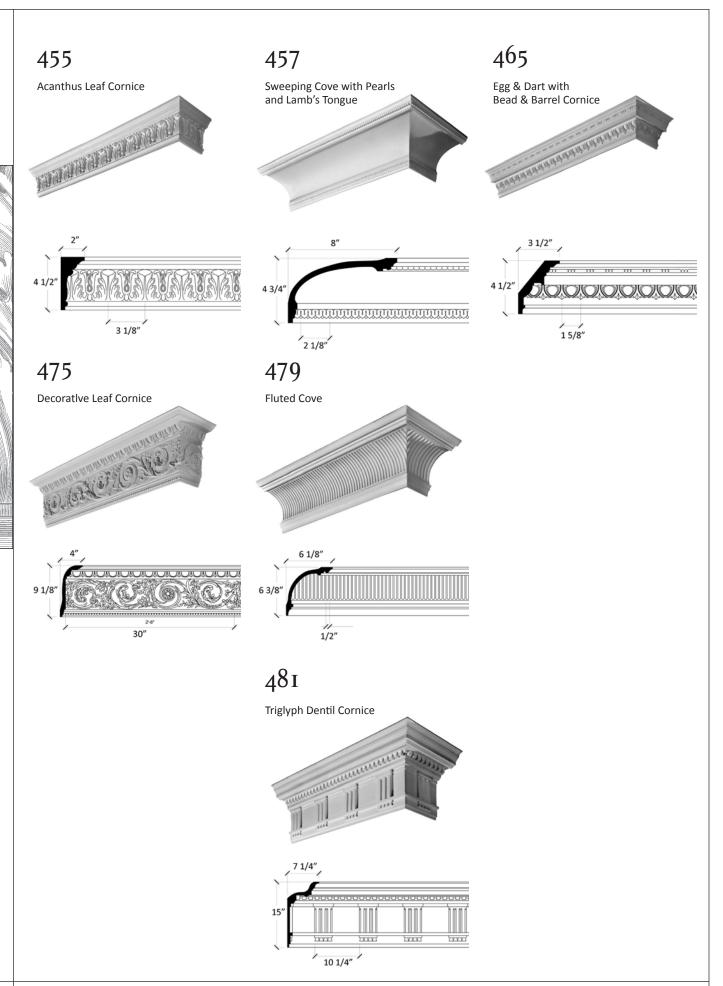

### **ORNATE CORNICE**

A projecting moulding located where the ceiling and wall meet; in classical architecture, the projecting top of an entablature; any projecting, ornamental moulding along the top of a wall, arch, etc. that finishes or "crowns" it; from the Latin corona.

4 1/4"

CLASSIC MOULDINGS INC.

ORNATE CORNICES

For a large format spec sheet call 1-866-745-5560 or email us at info@classicmouldings.com

CLASSIC MOULDINGS INC. ORNATE CORNICES