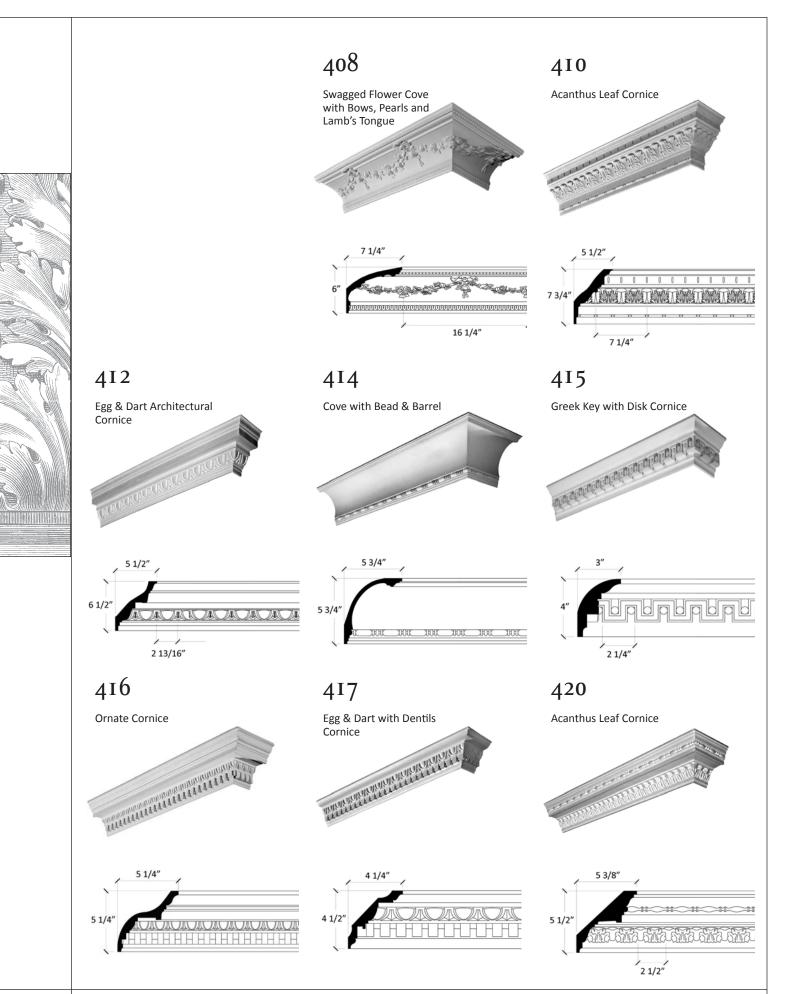

### **ORNATE CORNICE**

A projecting moulding located where the ceiling and wall meet; in classical architecture, the projecting top of an entablature; any projecting, ornamental moulding along the top of a wall, arch, etc. that finishes or "crowns" it; from the Latin corona.

4 1/4"

CLASSIC MOULDINGS INC.

ORNATE CORNICES

For a large format spec sheet call 1-866-745-5560 or email us at info@classicmouldings.com

CLASSIC MOULDINGS INC. ORNATE CORNICES