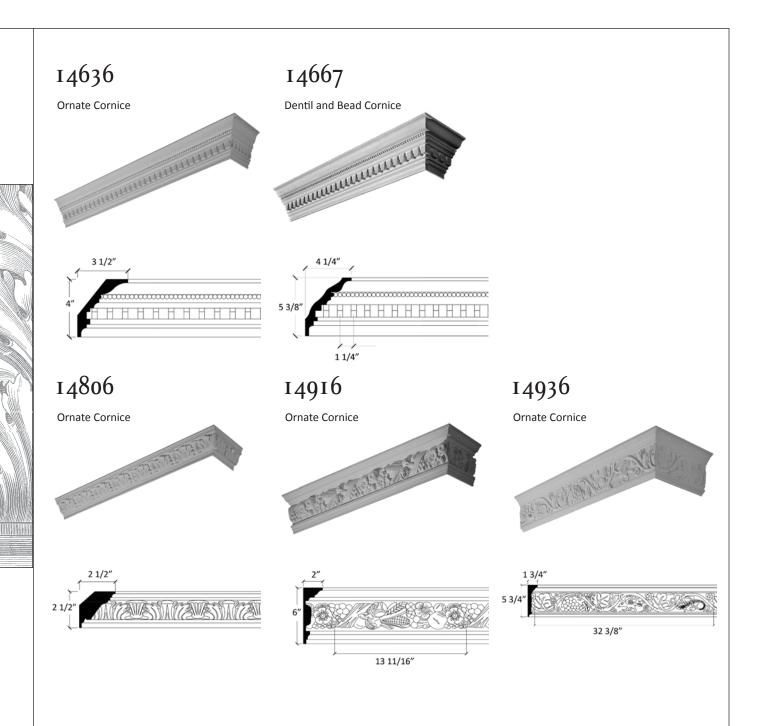

### **ORNATE CORNICE**

A projecting moulding located where the ceiling and wall meet; in classical architecture, the projecting top of an entablature; any projecting, ornamental moulding along the top of a wall, arch, etc. that finishes or "crowns" it; from the Latin corona.

4 1/4"

CLASSIC MOULDINGS INC.

ORNATE CORNICES

For a large format spec sheet call 1-866-745-5560 or email us at info@classicmouldings.com

CLASSIC MOULDINGS INC. ORNATE CORNICES