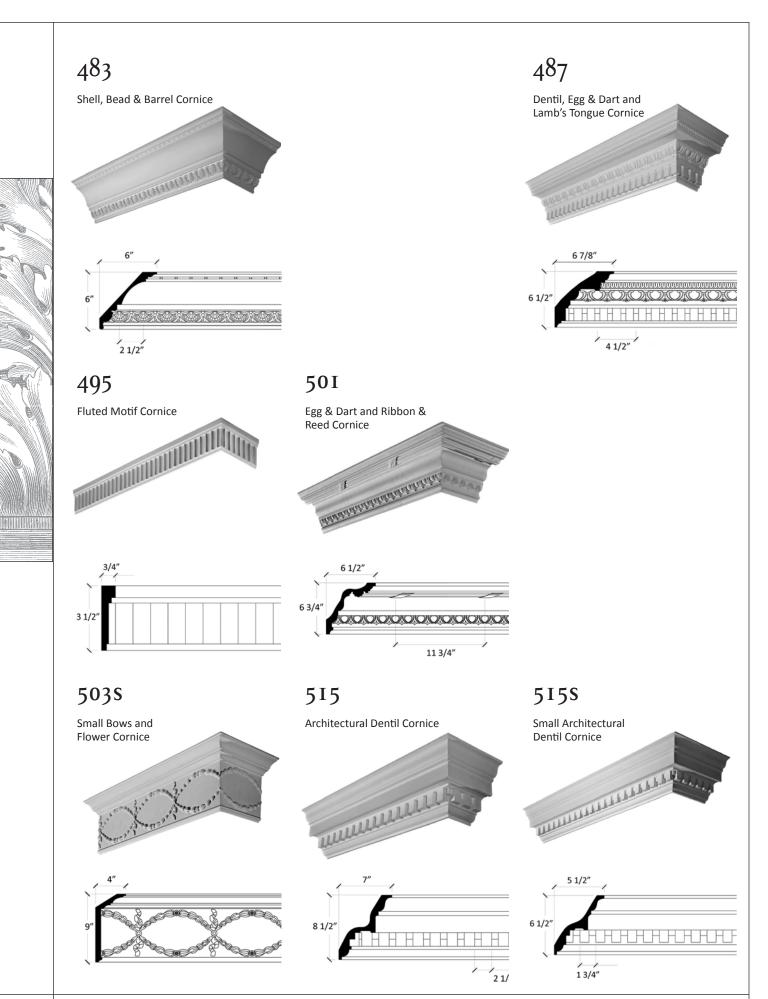

### **ORNATE CORNICE**

A projecting moulding located where the ceiling and wall meet; in classical architecture, the projecting top of an entablature; any projecting, ornamental moulding along the top of a wall, arch, etc. that finishes or "crowns" it; from the Latin corona.

4 1/4"

CLASSIC MOULDINGS INC.

ORNATE CORNICES

For a large format spec sheet call 1-866-745-5560 or email us at info@classicmouldings.com

CLASSIC MOULDINGS INC. ORNATE CORNICES