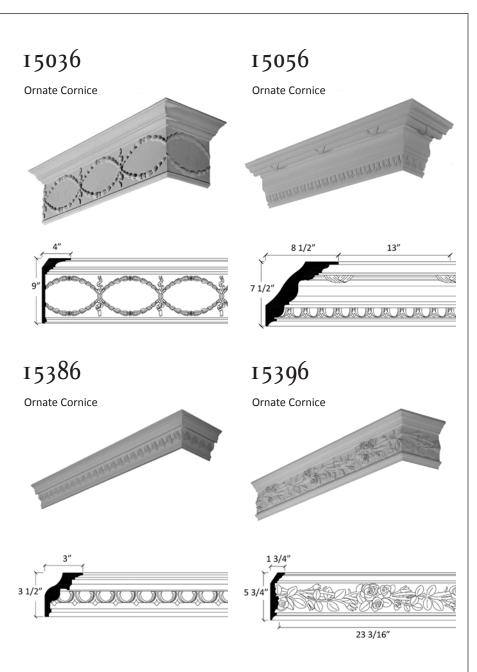

### **ORNATE CORNICE**

A projecting moulding located where the ceiling and wall meet; in classical architecture, the projecting top of an entablature; any projecting, ornamental moulding along the top of a wall, arch, etc. that finishes or "crowns" it; from the Latin corona.

4 1/4"

CLASSIC MOULDINGS INC.

ORNATE CORNICES

For a large format spec sheet call 1-866-745-5560 or email us at info@classicmouldings.com

CLASSIC MOULDINGS INC. ORNATE CORNICES