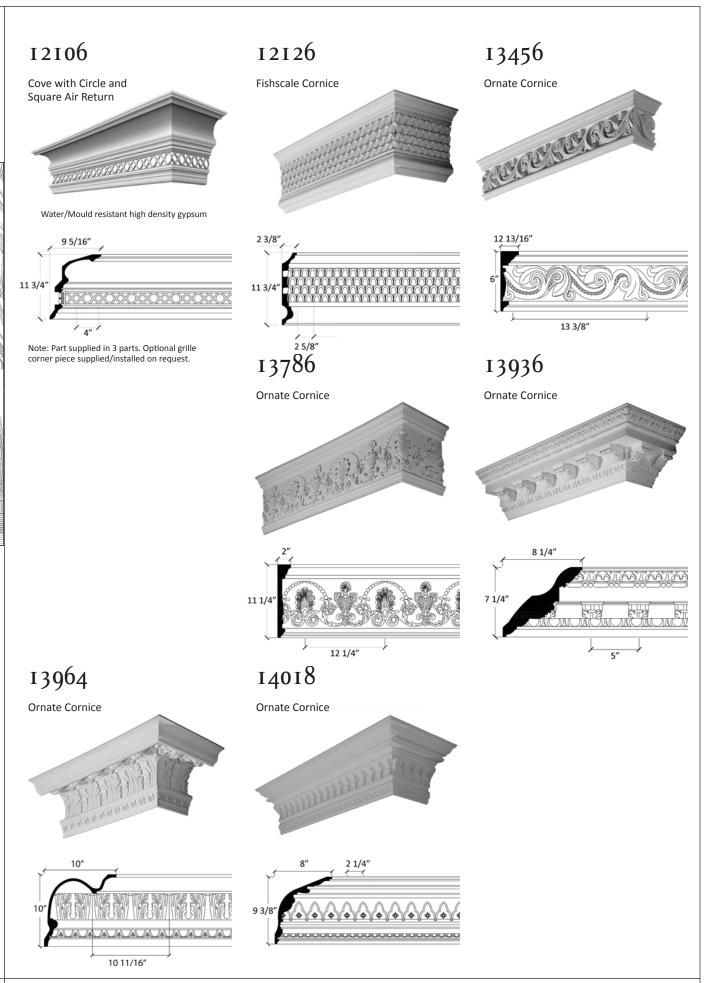

### **ORNATE CORNICE**

A projecting moulding located where the ceiling and wall meet; in classical architecture, the projecting top of an entablature; any projecting, ornamental moulding along the top of a wall, arch, etc. that finishes or "crowns" it; from the Latin corona.