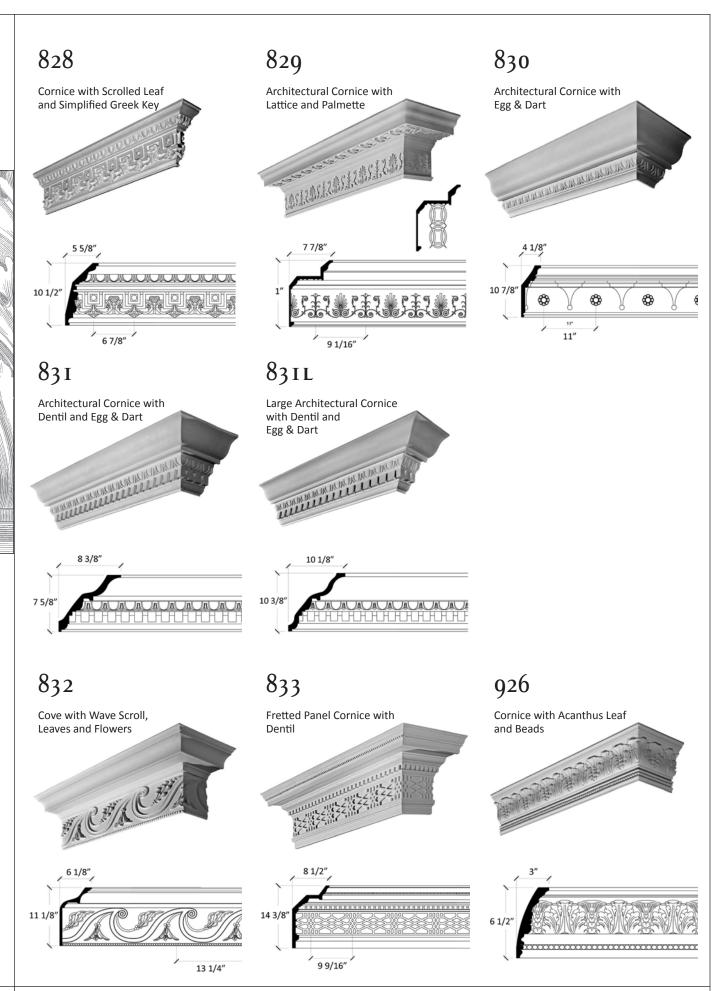

### **ORNATE CORNICE**

A projecting moulding located where the ceiling and wall meet; in classical architecture, the projecting top of an entablature; any projecting, ornamental moulding along the top of a wall, arch, etc. that finishes or "crowns" it; from the Latin corona.

4 1/4"

CLASSIC MOULDINGS INC.

ORNATE CORNICES

For a large format spec sheet call 1-866-745-5560 or email us at info@classicmouldings.com

CLASSIC MOULDINGS INC. ORNATE CORNICES