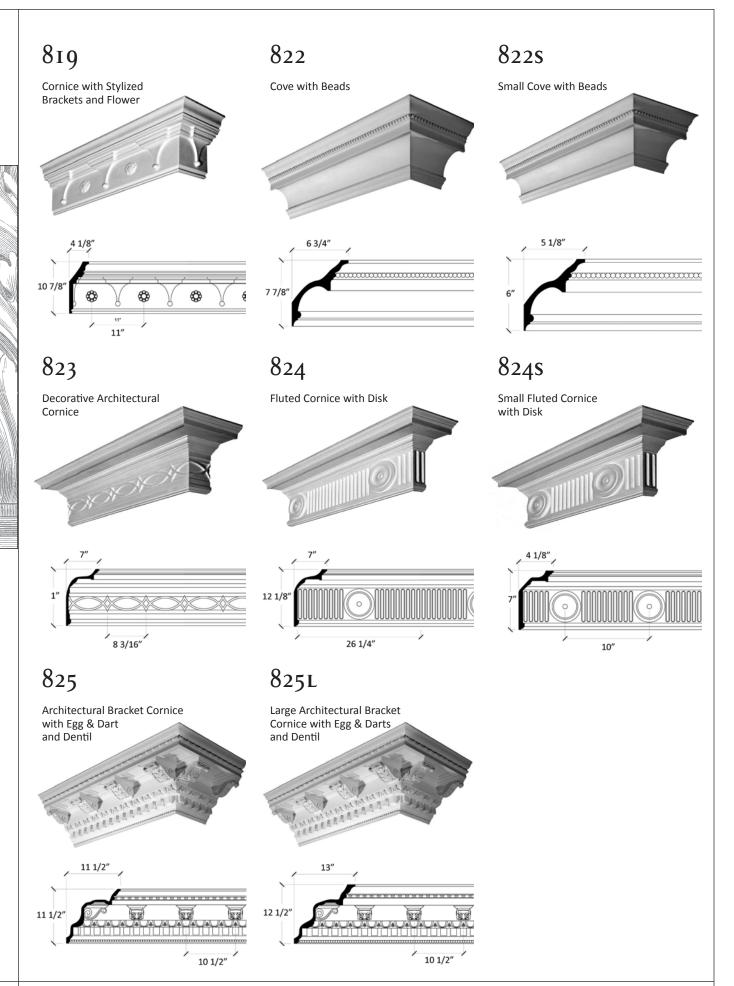

### **ORNATE CORNICE**

A projecting moulding located where the ceiling and wall meet; in classical architecture, the projecting top of an entablature; any projecting, ornamental moulding along the top of a wall, arch, etc. that finishes or "crowns" it; from the Latin corona.

4 1/4"

CLASSIC MOULDINGS INC.

ORNATE CORNICES

For a large format spec sheet call 1-866-745-5560 or email us at info@classicmouldings.com

CLASSIC MOULDINGS INC. ORNATE CORNICES