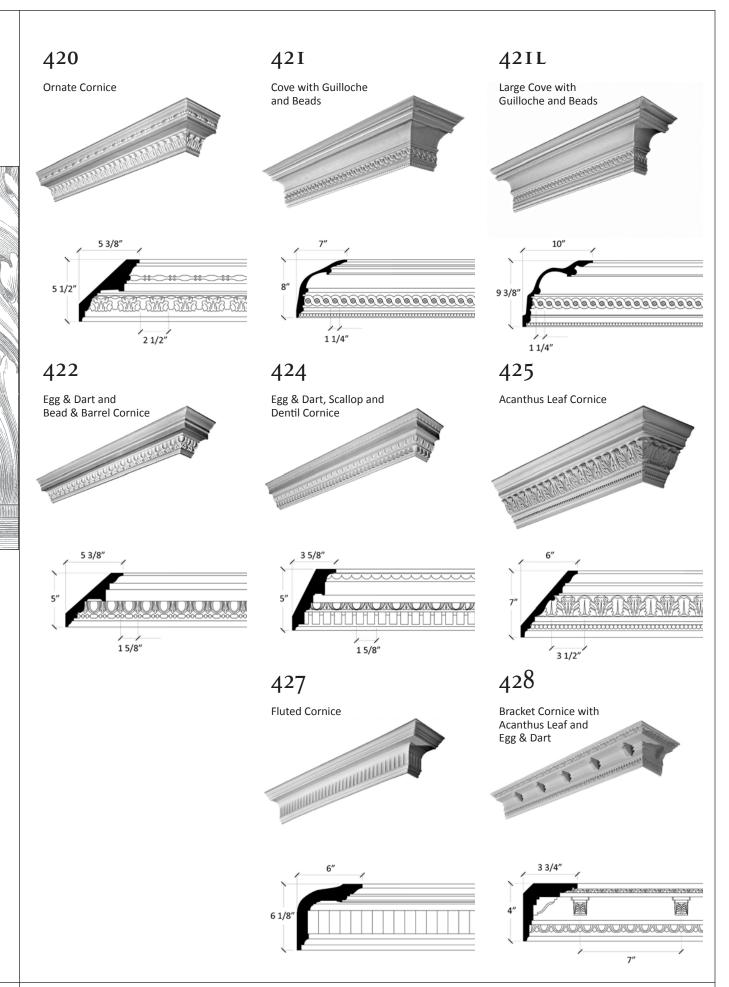

### **ORNATE CORNICE**

A projecting moulding located where the ceiling and wall meet; in classical architecture, the projecting top of an entablature; any projecting, ornamental moulding along the top of a wall, arch, etc. that finishes or "crowns" it; from the Latin corona.

4 1/4"

CLASSIC MOULDINGS INC.

ORNATE CORNICES

For a large format spec sheet call 1-866-745-5560 or email us at info@classicmouldings.com

CLASSIC MOULDINGS INC. ORNATE CORNICES