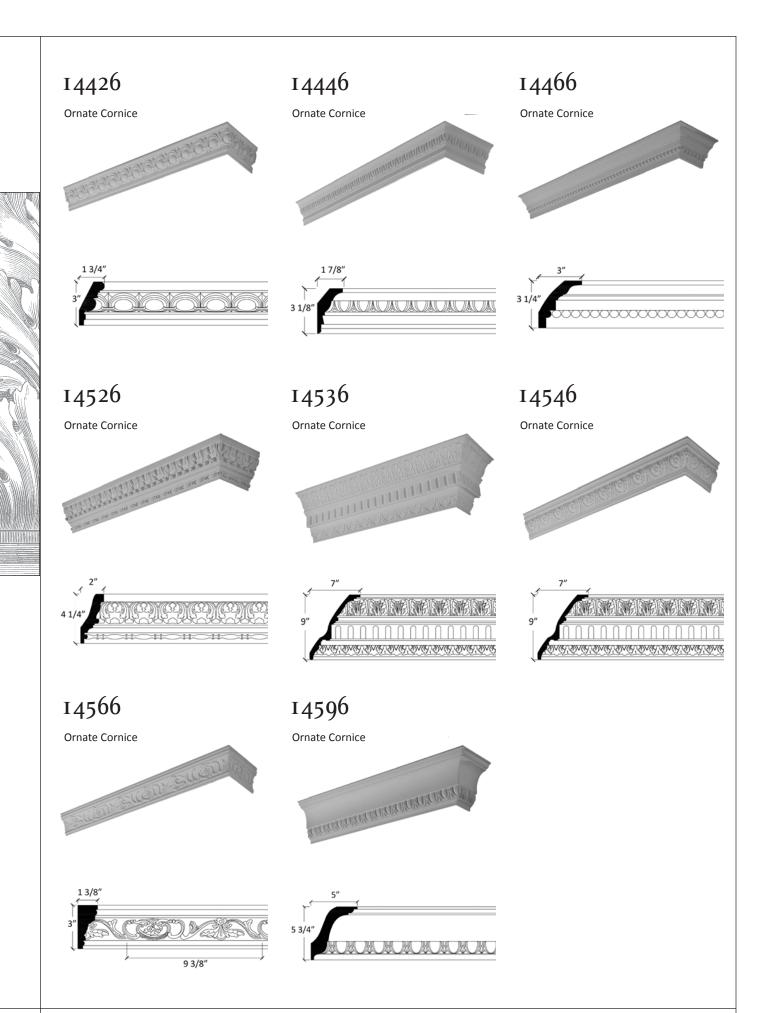

### **ORNATE CORNICE**

A projecting moulding located where the ceiling and wall meet; in classical architecture, the projecting top of an entablature; any projecting, ornamental moulding along the top of a wall, arch, etc. that finishes or "crowns" it; from the Latin corona.

4 1/4"

CLASSIC MOULDINGS INC.

ORNATE CORNICES

For a large format spec sheet call 1-866-745-5560 or email us at info@classicmouldings.com

CLASSIC MOULDINGS INC. ORNATE CORNICES