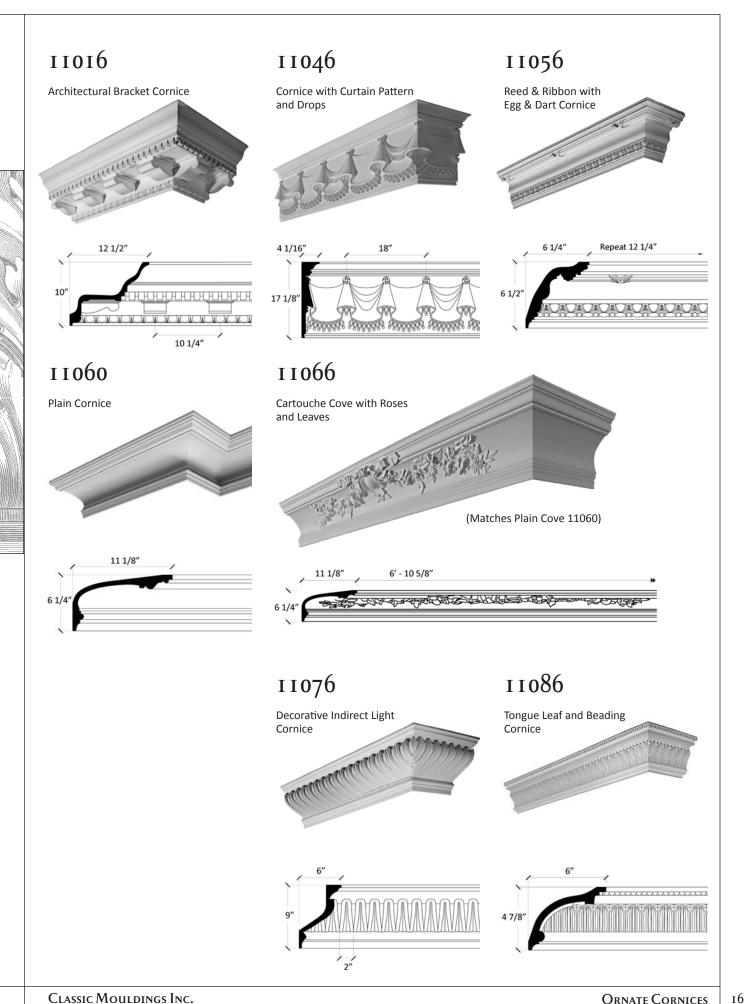

### **ORNATE CORNICE**

A projecting moulding located where the ceiling and wall meet; in classical architecture, the projecting top of an entablature; any projecting, ornamental moulding along the top of a wall, arch, etc. that finishes or "crowns" it; from the Latin corona.