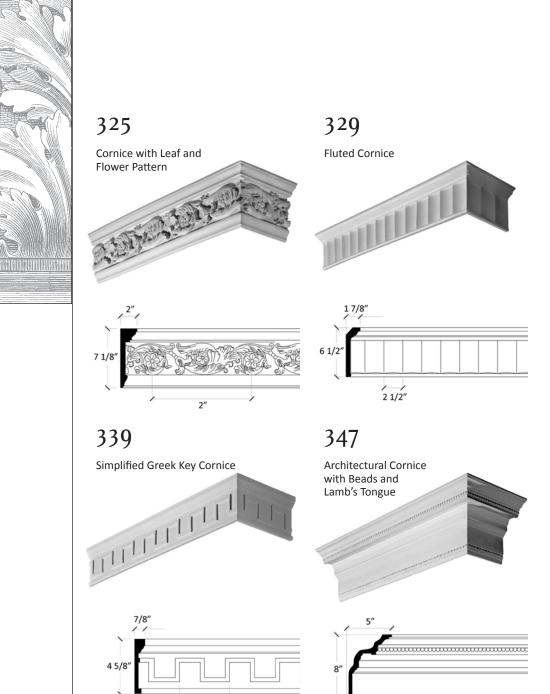

## 12026 12036 12016 Acanthus Leaf Cove Cove with Flowers, **Ornate Cornice** Wreath & Ribbons 20 3/4" 12066 12046 12056 Fluted Cornice **Ornate Cornice Ornate Cornice** ASS PARTY PA 2 1/4" 12076 **Coved Cornice with** Bead & Reel