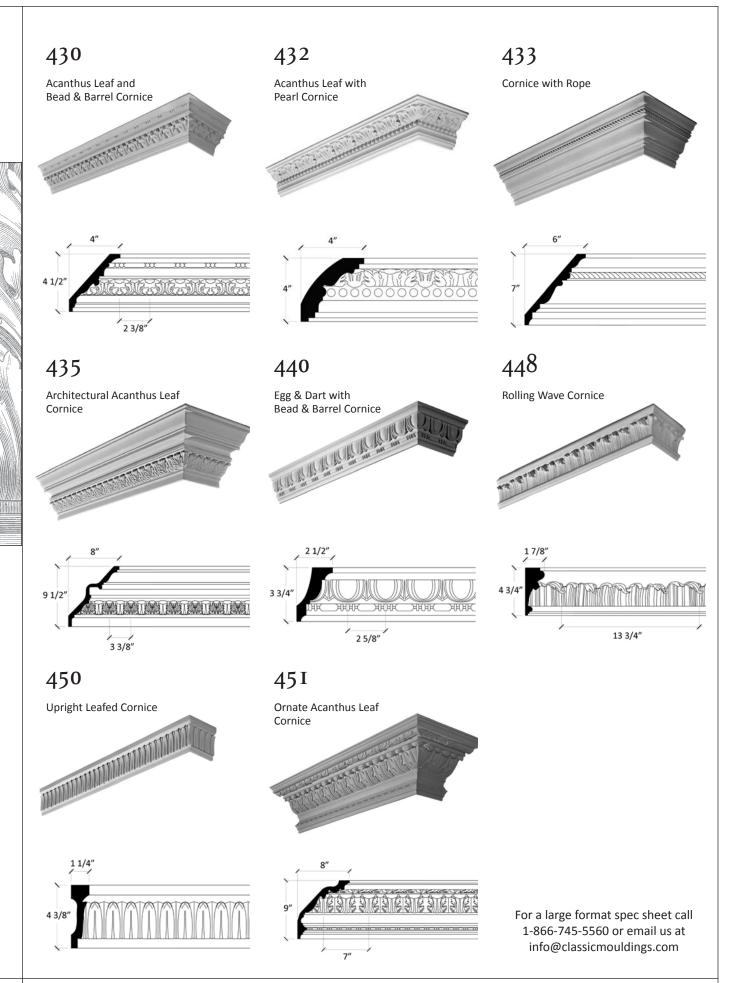

### **ORNATE CORNICE**

A projecting moulding located where the ceiling and wall meet; in classical architecture, the projecting top of an entablature; any projecting, ornamental moulding along the top of a wall, arch, etc. that finishes or "crowns" it; from the Latin corona.

4 1/4"

CLASSIC MOULDINGS INC.

ORNATE CORNICES

For a large format spec sheet call 1-866-745-5560 or email us at info@classicmouldings.com

CLASSIC MOULDINGS INC. ORNATE CORNICES