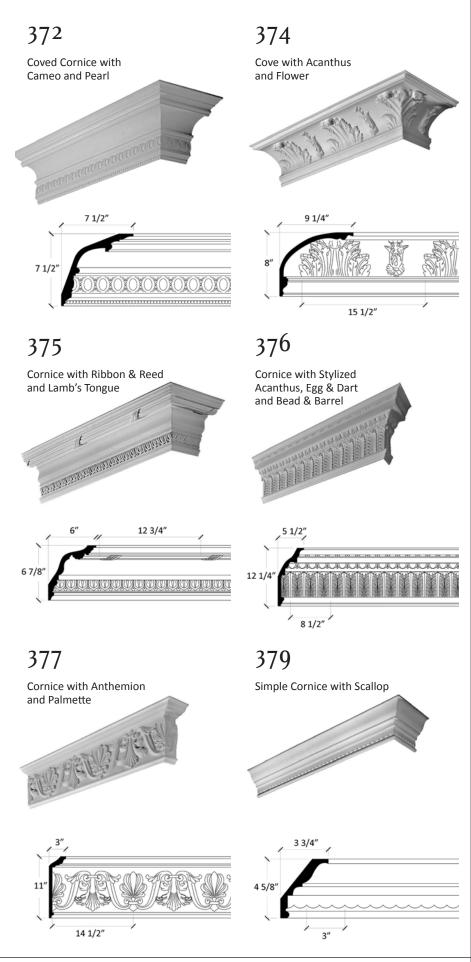

### **ORNATE CORNICE**

A projecting moulding located where the ceiling and wall meet; in classical architecture, the projecting top of an entablature; any projecting, ornamental moulding along the top of a wall, arch, etc. that finishes or "crowns" it; from the Latin corona.

4 1/4"

CLASSIC MOULDINGS INC.

ORNATE CORNICES

For a large format spec sheet call 1-866-745-5560 or email us at info@classicmouldings.com

CLASSIC MOULDINGS INC. ORNATE CORNICES