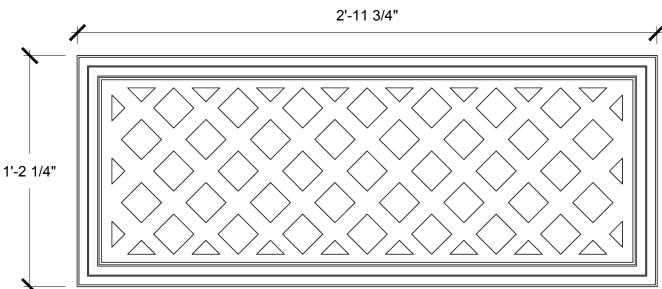

Part #: 1138

Rectangular Vent with Diamond Cuts

Data Sheet: 1138 Catalog: N/A Last Revised: 08/13/12 09:03am

Part #: 20016

Corner Piece

Part #: 791

Slotted Grille

Part #: 30017