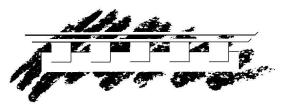

Part #: 1138

Rectangular Vent with Diamond Cuts

Data Sheet: 1138 Catalog: N/A Last Revised: 08/13/12 09:03am

Part #: 20016

Corner Piece

Part #: 791

Slotted Grille

Part #: 30017