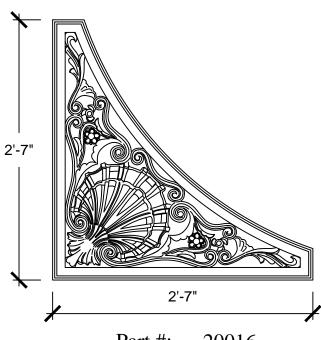

Part #: 1138

Rectangular Vent with Diamond Cuts

Data Sheet: 1138 Catalog: N/A Last Revised: 08/13/12 09:03am

Part #: 20016

Corner Piece

Part #: 791

Slotted Grille

Part #: 30017