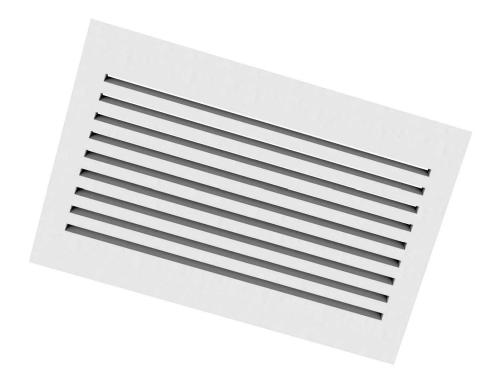

Part #: 1138

Rectangular Vent with Diamond Cuts

Data Sheet: 1138 Catalog: N/A Last Revised: 08/13/12 09:03am

Part #: 20016

Corner Piece

Part #: 791

Slotted Grille

Part #: 30017

 Data Sheet:
 30017

 Catalog:
 N/A

 Last Revised:
 10/20/10 03:09pm