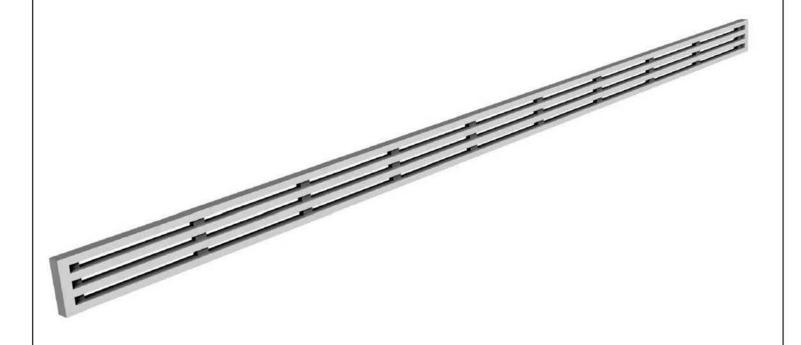

Part #: 1138

Rectangular Vent with Diamond Cuts

Data Sheet: 1138 Catalog: N/A Last Revised: 08/13/12 09:03am

Part #: 20016

Corner Piece

Part #: 791

Slotted Grille

Part #: 30017