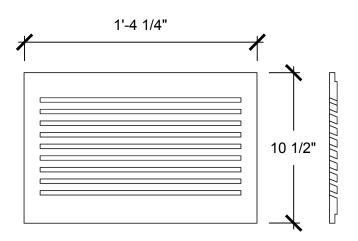

Part #: 1138

Rectangular Vent with Diamond Cuts

Data Sheet: 1138 Catalog: N/A Last Revised: 08/13/12 09:03am

Part #: 20016

Corner Piece

Part #: 791

Slotted Grille

Part #: 30017