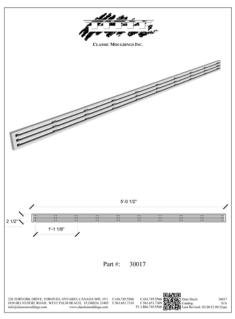

Part #: 1138

Rectangular Vent with Diamond Cuts

Data Sheet: 1138 Catalog: N/A Last Revised: 08/13/12 09:03am

Part #: 20016

Corner Piece

Part #: 791

Slotted Grille

Part #: 30017

 Data Sheet:
 30017

 Catalog:
 N/A

 Last Revised:
 10/20/10 03:09pm