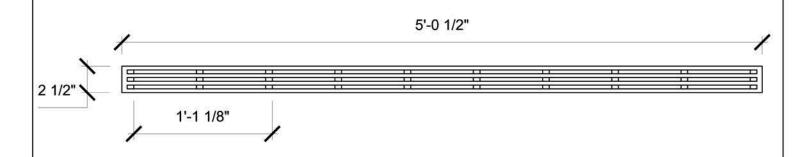

Part #: 1138

Rectangular Vent with Diamond Cuts

Data Sheet: 1138 Catalog: N/A Last Revised: 08/13/12 09:03am

Part #: 20016

Corner Piece

Part #: 791

Slotted Grille

Part #: 30017