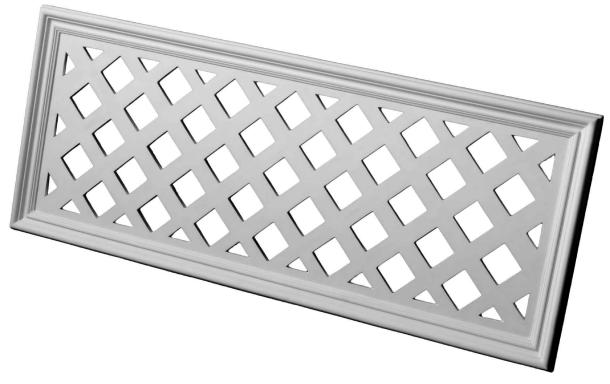

Part #: 1138

Rectangular Vent with Diamond Cuts

Data Sheet: 1138 Catalog: N/A Last Revised: 08/13/12 09:03am

Part #: 20016

Corner Piece

Part #: 791

Slotted Grille

Part #: 30017