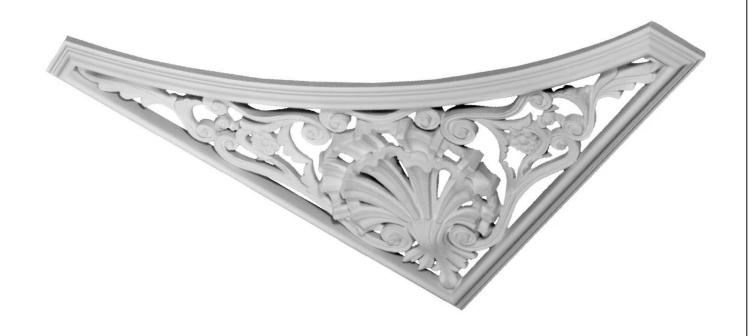

Part #: 1138

Rectangular Vent with Diamond Cuts

Data Sheet: 1138 Catalog: N/A Last Revised: 08/13/12 09:03am

Part #: 20016

Corner Piece

Part #: 791

Slotted Grille

Part #: 30017